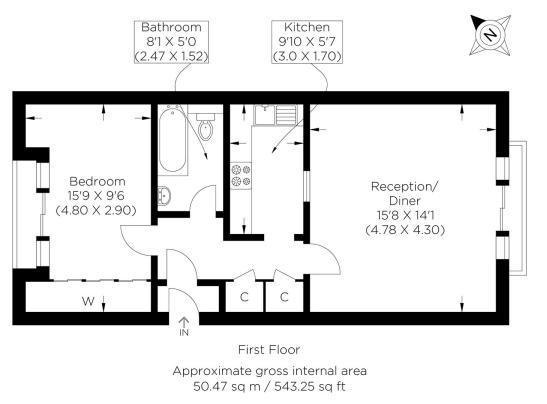

## LOCKESFIELD PLACE E14

A well proportioned one double bedroom apartment, set within a quiet residential development in Lockesfield Place, E14. Situated on the first floor, this well presented apartment comprises of a spacious and bright living/dining room, a fully fitted separate kitchen, a double bedroom with built in wardrobes and a three piece family bathroom. Other features include a Juliette balcony, secure underground parking, double glazing and ample storage. With Island Gardens DLR and Greenwich Foot Tunnel, as well as frequent bus services nearby, the travel connections are excellent.