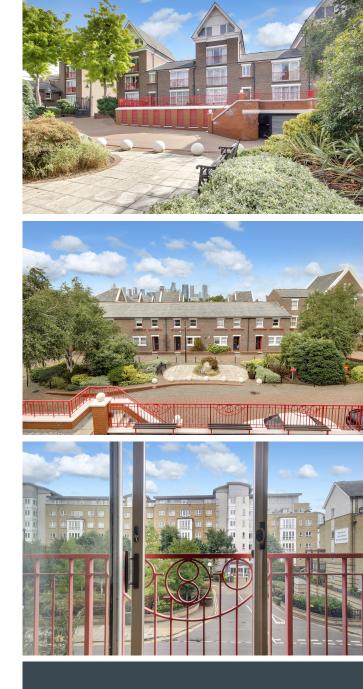

## LOCKESFIELD PLACE E14

A well proportioned one double bedroom apartment, set within a quiet residential development in Lockesfield Place, E14. Situated on the first floor, this well presented apartment comprises of a spacious and bright living/dining room, a fully fitted separate kitchen, a double bedroom with built in wardrobes and a three piece family bathroom. Other features include a Juliette balcony, secure underground parking, double glazing and ample storage. With Island Gardens DLR and Greenwich Foot Tunnel, as well as frequent bus services nearby, the travel connections are excellent.