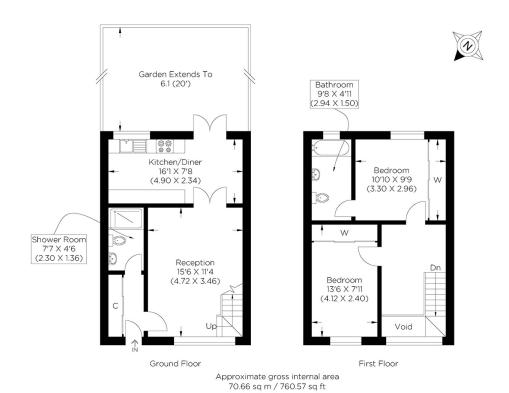

## PRINCES COURT SE16

A well-presented two bedroom split level apartment, set in a prestigious Riverside development, Princes Court Rotherhithe SE16. Princes Court boasts an abundance of space and light throughout. Comprising a large reception room, fitted kitchen with a dining area, two double bedrooms, wet room, and a mezzanine. Furthering built in wardrobes, en-suite, floor to ceiling windows, a private garden and underground parking.