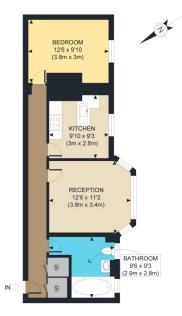

#### Borough: Southwark\* Council Tax: A\* EPC: C Tenancy Deposit: £1,385 24+ Month AST Offered

GROSS INTERNAL FLOOR AREA 585 SQ FT

APPROX. GROSS INTERNAL FLOOR AREA 585 SQ FT / 54 SQM Disclaimer: Floor plan measurements are approximate and are for illustrative purposes only. While we do not doubt the floor plan accuracy and completeness, you or your advisors should conduct a careful, independent investigation of the property in respect of monetary valuation