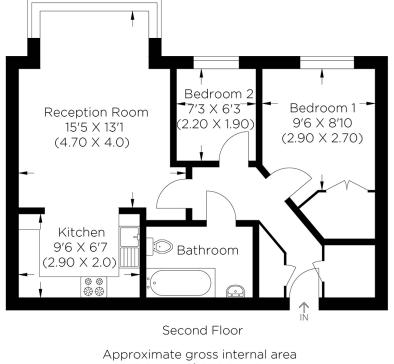

## ST. DAVIDS SQUARE E14

A beautifully presented two bedroom apartment within the prestigious St David's Square Riverside Development E14. This fantastic property comprises a modern living space, fully fitted kitchen with integrated appliances, a double bedroom, additional single bedroom which can be perfectly used as home office; and a modern family bathroom. Benefiting from an allocated parking space, ample storage and on-site facilities including residents' gym, pool, sauna and 24 hour concierge. St David's Square is positioned close to local shops and amenities on Westferry Road, as well as Canary Wharf, the River Thames and the Greenwich foot tunnel. The development is perfectly located for Millwall Park & Island Gardens DLR station offering great transport links to the City and the West End. Viewing Highly Recommended.

## ALEX NEIL

ESTATE AGENTS SINCE 1984

Borough: Tower Hamlets\* Council Tax: D\* EPC: D Tenancy Deposit: £2,193 24+ Month AST Offered

44.0 sq m / 474.0 sq ft

## t: 020 8075 9039 e: lettings@alexneil.com

Disclaimer: Property descriptions are subjective and used in good faith as an opinion rather than statements of fact. The owner provided information relating to title, tenure, service charges and ground rent information. Therefore, please make specific enquiries to ensure that our descriptions match your expectations of the property. Floor plan measurements are approximate and for illustrative purposes only. Furthermore, we have not tested any services, systems or appliances at this property. And we strongly recommend that you verify all the provided information on inspection and that your surveyor and conveyancer further confirm details. Also, market conditions and property values regularly fluctuate. And showcased sold properties demonstrate our previous successes rather than indicate live property values. \*As advised by the owner. "Property sold subject to contract.