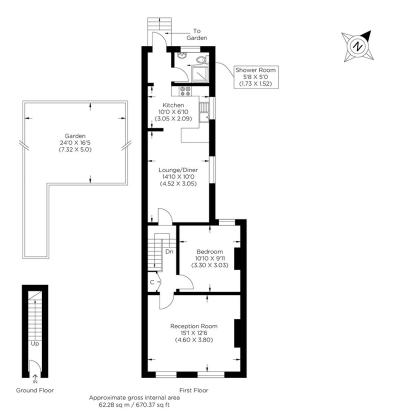

## ANTILL ROAD E3

A beautifully presented top floor Garden flat in a Victorian conversion situated on the sought-after Medway Conservation area, Antill Road, Bow E3. Comprising two double bedrooms, a bright and airy modern kitchen diner, shower room and large well maintained private garden. The wonderful green spaces and eateries of Victoria Park are very close by as is Mile End Ecology Park. Other amenities include Mile End tube station, Roman Road Market and Queen Mary University. Having just been fully refurbished, internal viewing is essential.