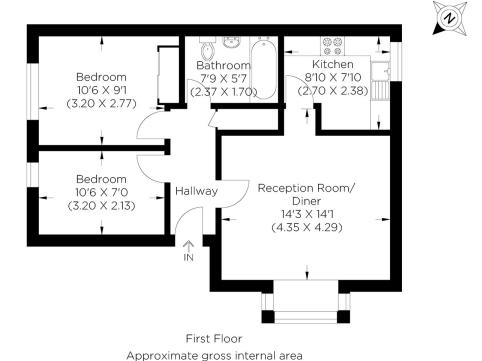

INWEN COURT SE8

2 bedroom apartment



## INWEN COURT SE8

A well presented first floor two double bedroom flat within popular Grinstead Road, Deptford SE8 development. The property comprises of entrance hall, a reception room, a recently fitted kitchen, two double bedrooms and a white bathroom suite. The property also benefits from double glazing and residents parking. Inwen Court sits on Grinstead Road, opposite Deptford Park, which is well placed less than a mile from Canada Water Jubilee Line station (one stop Canary Wharf) and Surrey Quays London Overground station. Historic Greenwich is a similar distance which boasts an abundance of restaurants and famous Sunday Market.

Borough: Lewisham\* Council Tax: C\* EPC: D Tenancy Deposit: £1,731 24+ Month AST Offered



t: 020 8075 9039 e: lettings@alexneil.com

Disclaimer: Property descriptions are subjective and used in good faith as an opinion rather than statements of fact. The owner provided information relating to title, tenure, service charges and ground rent information. Therefore, please make specific enquiries to ensure that our descriptions match your expectations of the property. Floor plan measurements are approximate and for illustrative purposes only. Furthermore, we have not tested any services, systems or appliances at this property. And we strongly recommend that you verify all the provided information on inspection and that your surveyor and conveyancer further confirm details. Also, market conditions and property values regularly fluctuate. And showcased sold properties demonstrate o