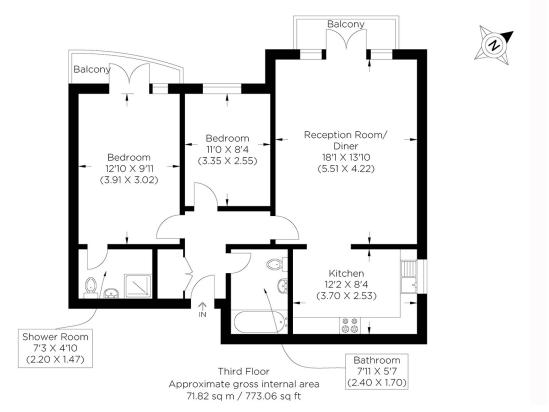

## TWIG FOLLY CLOSE E2

A bright and spacious two bedroom apartment, set in the convenient and well maintained Twig Folly Close E2. This modern apartment boasts stunning Canal Views and is well placed for Victoria Park Village as well as a selection of shops, bars and attractions. The accommodation is comprised of a spacious reception room with access to a private balcony, a separate modern fitted kitchen, two bedrooms and two bathrooms. Twig Folly Close is perfectly positioned for easy reach to a choice of stations and bus routes providing excellent connections across London. Viewings highly recommended!