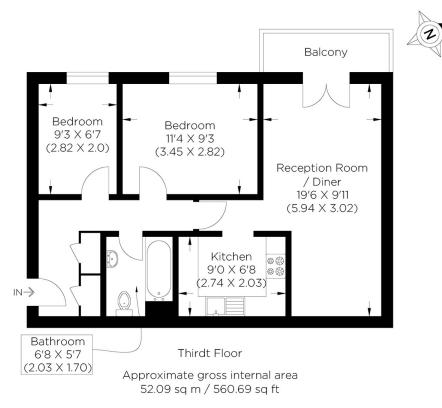

## CADNAM LODGE E14

A two bedroom newly re-decorated apartment situated on the highly desirable Cadnam Lodge, Schooner Close E14. Comprises of an airy reception room which gives access to the private balcony, a modern fully fitted kitchen with a range of appliances, two good sized double bedrooms and a modern family bathroom. Located close to fanastic amenities, an early viewing is highly recommended.