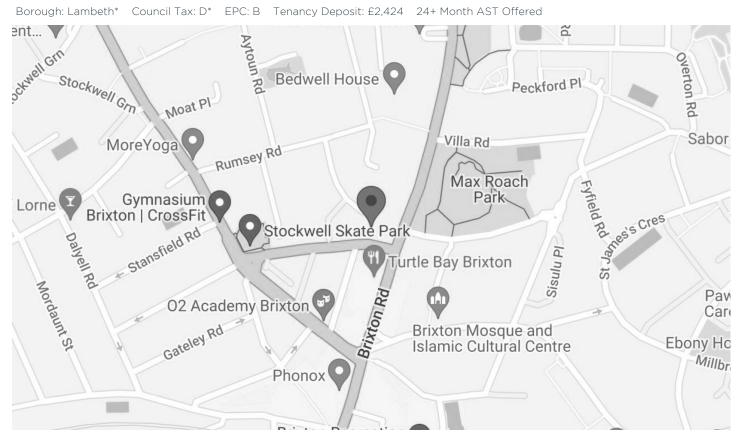

## STOCKWELL PARK WALK SW9

A highly desirable two bedroom apartment, set in this newly built development of Stockwell Park Walk, Brixton SW9. Internally comprising a large open-plan reception and kitchen with expansive windows opening to the private balcony, two double bedrooms, the master with a stunning en-suite and a stylish family bathroom. The sought-after development is located within close proximity to the centre of Brixton where there is an abundance of shops, fashionable bars, restaurants and the popular Brixton Village. Brixton Station is also within easy reach providing excellent transport links.