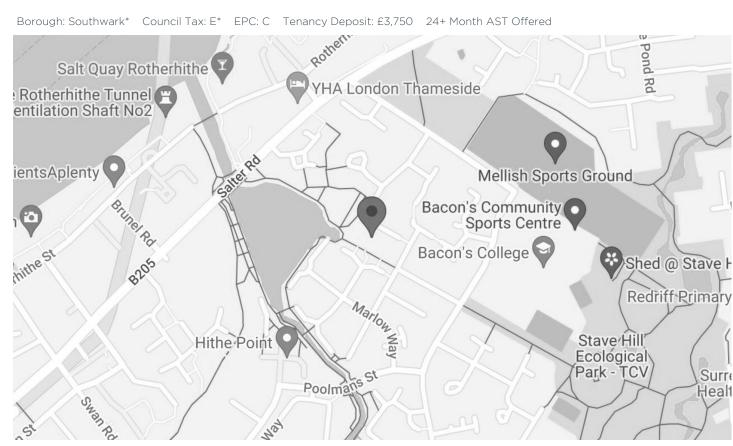

## GUNWHALE CLOSE SE16

A well proportioned Four bedroom Town House on Gunwhale Close, Rotherhithe, SE16 and offered with a HMO Licence. Comprising a large kitchen-dining room with integrated appliances, separate living room, four large double bedrooms and three refurbished family bathrooms. This larger than average property benefits from gas central heating, fantastic storage space, a low maintenance rear garden, gated front drive and additional parking options on the road. This property is close to both Canada Water and Surrey Quays stations providing fantastic travel connections.