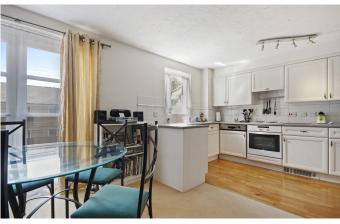

## LANGBOURNE PLACE E14

Set on the second floor of this gated, riverside development is this spacious and well presented two bedroom apartment situated in Langbourne Place, Isle Of Dogs, E14. The accommodation comprises a large reception room with a stylish open-plan kitchen, two generous double bedrooms; en-suite to the master and a modern family bathroom. Langbourne place is perfectly positioned for the local shops and amenities on Westferry Road whilst the frequent bus service offers swift access to the vibrant bars and restaurants that Canary Wharf affords. The Thames Clipper River Bus Service and Mudchute and Island Gardens DLR provide excellent travel connections. The wonderful location also allows for serene river walks where you can take time to stop with a coffee and take in the tranquillity. Your earliest internal inspection is recommended.