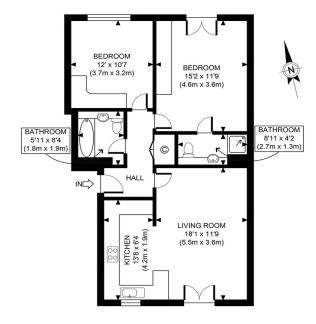

Borough: Tower Hamlets\* Council Tax: D\* EPC: D Tenancy Deposit: £1,904 24+ Month AST Offered Nearest Station: Island Gardens (0.29 miles) Material Information: www.alexneil.com/material-information

SECOND FLOOR GROSS INTERNAL FLOOR AREA 785 SQ FT

APPROX. GROSS INTERNAL FLOOR AREA 785 SQ FT / 73 SQM

t: 020 8075 9039 e: lettings@alexneil.com

Disclaimer: Property descriptions are subjective and used in good faith as an opinion rather than statements of fact. The owner provided information relating to title, tenure, service charges and ground rent information. Therefore, please make specific enquiries to ensure that our descriptions match your expectations of the property. Floor plan measurements are approximate and for illustrative purposes only. Furthermore, we have not tested any services, systems or appliances at this property. And we strongly recommend that you verify all the provided information on inspection and that your surveyor and conveyancer further confirm details. Also, market conditions and property values regularly fluctuate. And showcased sold properties demonstrate our previous successes rather than indicate live property values. \*As advised by the owner. \*\*Property sold subject to contract.