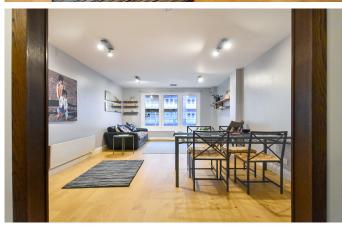

## NEW CALEDONIAN WHARF SE16

Forming part of the prestigious New Caledonian Wharf, arguably one of the most sought after developments in Rotherhithe SE16, is this spectacular two bedroom apartment. Exuding scale and luxury, this expansive apartment is extremely well presented with fantastic finishes. The inviting hallway opens to a spacious reception room with access to a private balcony offering great views over the inner courtyard and side river views. This leads to a generous, contemporary fitted kitchen with integrated appliances. Furthermore, there are two double bedrooms; a stylish en-suite to the master and a modern family bathroom. The development offers an attentive concierge service, allocated parking space and leisure facilities for residents. Excellent transport links allow for the utmost convenience by way of Rotherhithe and Canada Water Stations. This property is available to rent now, early viewing is high recommended!