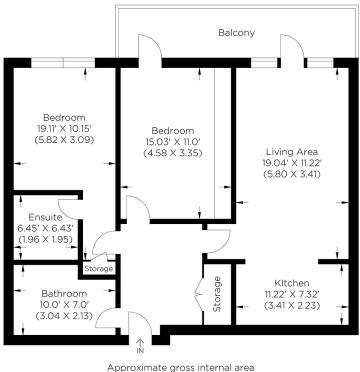

## NEW CALEDONIAN WHARF SE16

Forming part of the prestigious New Caledonian Wharf, arguably one of the most sought after developments in Rotherhithe SE16, is this spectacular two bedroom apartment. Exuding scale and luxury, this expansive apartment is extremely well presented with fantastic finishes. The inviting hallway opens to a spacious reception room with access to a private balcony offering great views over the inner courtyard and side river views. This leads to a generous, contemporary fitted kitchen with integrated appliances. Furthermore, there are two double bedrooms; a stylish en-suite to the master and a modern family bathroom. The development offers an attentive concierge service, allocated parking space and leisure facilities for residents. Excellent transport links allow for the utmost convenience by way of Rotherhithe and Canada Water Stations. This property is available to rent now, early viewing is high recommended!

Borough: Southwark\* Council Tax: E\* EPC: C Tenancy Deposit: £2,597 24+ Month AST Offered Nearest Station: Surrey Quays (0.68 miles) Material Information: www.alexneil.com/material-information

80.47 sq m / 866.17 sq ft