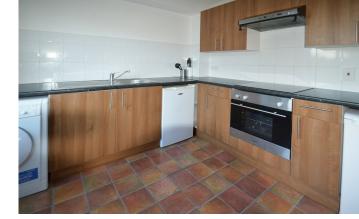

## TIDEWAY COURT SE16

A spacious two bedroom apartment, located within this private and secure Development on Rotherhithe Street, SE16. Tideway Court is well presented throughout and comprises a large living room that opens to a Juliette balcony, a semi open plan kitchen, double bedrooms, a three-piece bathroom suite and plenty of built in storage. Further benefits include wooden flooring, gas central heating and secure parking. The apartment is superbly positioned for the Rotherhithe Tunnel, and Canada Water and Rotherhithe Station; offering various means of travelling around London.