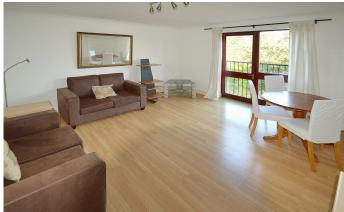

## TIDEWAY COURT SE16

A spacious two bedroom apartment, located within this private and secure Development on Rotherhithe Street, SE16. Tideway Court is well presented throughout and comprises a large living room that opens to a Juliette balcony, a semi open plan kitchen, double bedrooms, a three-piece bathroom suite and plenty of built in storage. Further benefits include wooden flooring, gas central heating and secure parking. The apartment is superbly positioned for the Rotherhithe Tunnel, and Canada Water and Rotherhithe Station; offering various means of travelling around London.