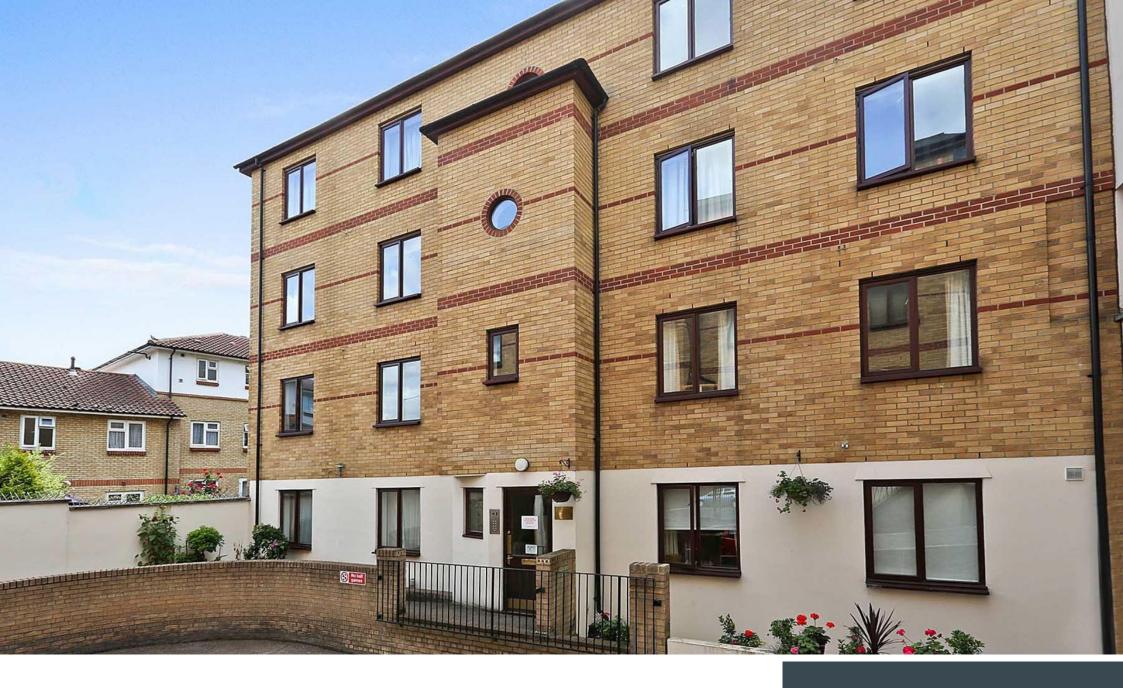

## TIDEWAY COURT SE16

2 bedroom apartment

## TIDEWAY COURT SE16

A spacious two bedroom apartment, located within this private and secure Development on Rotherhithe Street, SE16. Tideway Court is well presented throughout and comprises a large living room that opens to a Juliette balcony, a semi open plan kitchen, double bedrooms, a three-piece bathroom suite and plenty of built in storage. Further benefits include wooden flooring, gas central heating and secure parking. The apartment is superbly positioned for the Rotherhithe Tunnel, and Canada Water and Rotherhithe Station; offering various means of travelling around London.