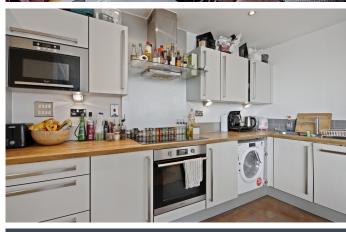

## ELEKTRON TOWER E14

A superb two-bedroom apartment, set in the popular Elektron Tower, Canary Wharf, E14. This property is set on the nineteenth floor of this prestigious development offering uninterrupted views over the City and the River Thames. Presented in immaculate condition throughout the apartment comprises of a modern open plan kitchen-lounge, two large double bedrooms, en-suite to the master and a stylish family bathroom. Furthering ample storage space, 24-hour concierge and leisure facilities. This property is located within easy reach of East India Dock DLR station, offering access to Canary Wharf and the City.