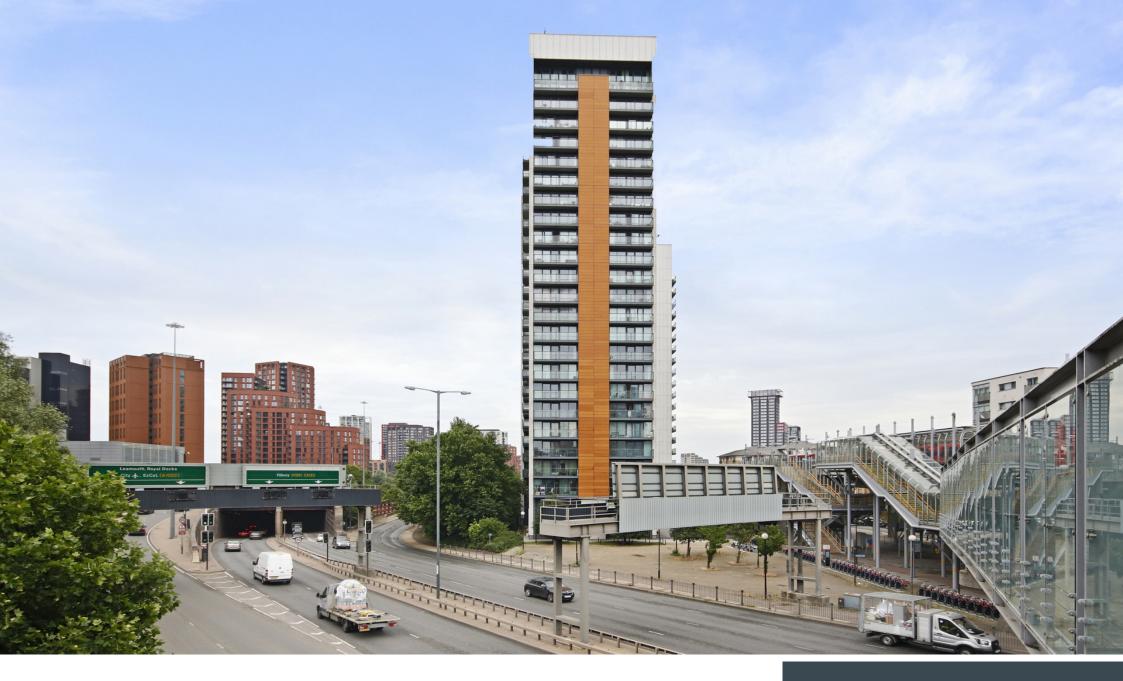

ELEKTRON TOWER E14

2 bedroom apartment

## ELEKTRON TOWER E14

A superb two-bedroom apartment, set in the popular Elektron Tower, Canary Wharf, E14. This property is set on the nineteenth floor of this prestigious development offering uninterrupted views over the City and the River Thames. Presented in immaculate condition throughout the apartment comprises of a modern open plan kitchen-lounge, two large double bedrooms, en-suite to the master and a stylish family bathroom. Furthering ample storage space, 24-hour concierge and leisure facilities. This property is located within easy reach of East India Dock DLR station, offering access to Canary Wharf and the City.