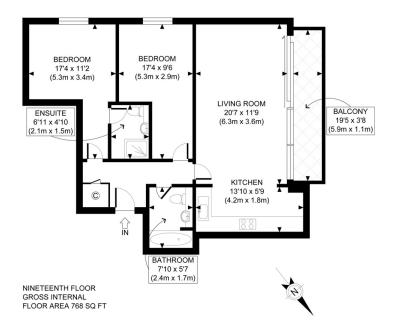

## ELEKTRON TOWER E14

A superb two-bedroom apartment, set in the popular Elektron Tower, Canary Wharf, E14. This property is set on the nineteenth floor of this prestigious development offering uninterrupted views over the City and the River Thames. Presented in immaculate condition throughout the apartment comprises of a modern open plan kitchen-lounge, two large double bedrooms, en-suite to the master and a stylish family bathroom. Furthering ample storage space, 24-hour concierge and leisure facilities. This property is located within easy reach of East India Dock DLR station, offering access to Canary Wharf and the City.

Borough: Tower Hamlets\* Council Tax: E\* EPC: C Tenancy Deposit: £2,250 24+ Month AST Offered Nearest Station: East India (0.04 miles) Material Information: www.alexneil.com/material-information

APPROX. GROSS INTERNAL FLOOR AREA 768 SQ FT / 71 SQM