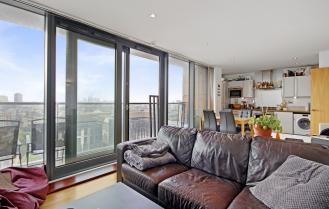

## ELEKTRON TOWER E14

A superb two-bedroom apartment, set in the popular Elektron Tower, Canary Wharf, E14. This property is set on the nineteenth floor of this prestigious development offering uninterrupted views over the City and the River Thames. Presented in immaculate condition throughout the apartment comprises of a modern open plan kitchen-lounge, two large double bedrooms, en-suite to the master and a stylish family bathroom. Furthering ample storage space, 24-hour concierge and leisure facilities. This property is located within easy reach of East India Dock DLR station, offering access to Canary Wharf and the City.