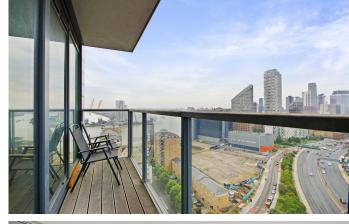

## ELEKTRON TOWER E14

A superb two-bedroom apartment, set in the popular Elektron Tower, Canary Wharf, E14. This property is set on the nineteenth floor of this prestigious development offering uninterrupted views over the City and the River Thames. Presented in immaculate condition throughout the apartment comprises of a modern open plan kitchen-lounge, two large double bedrooms, en-suite to the master and a stylish family bathroom. Furthering ample storage space, 24-hour concierge and leisure facilities. This property is located within easy reach of East India Dock DLR station, offering access to Canary Wharf and the City.