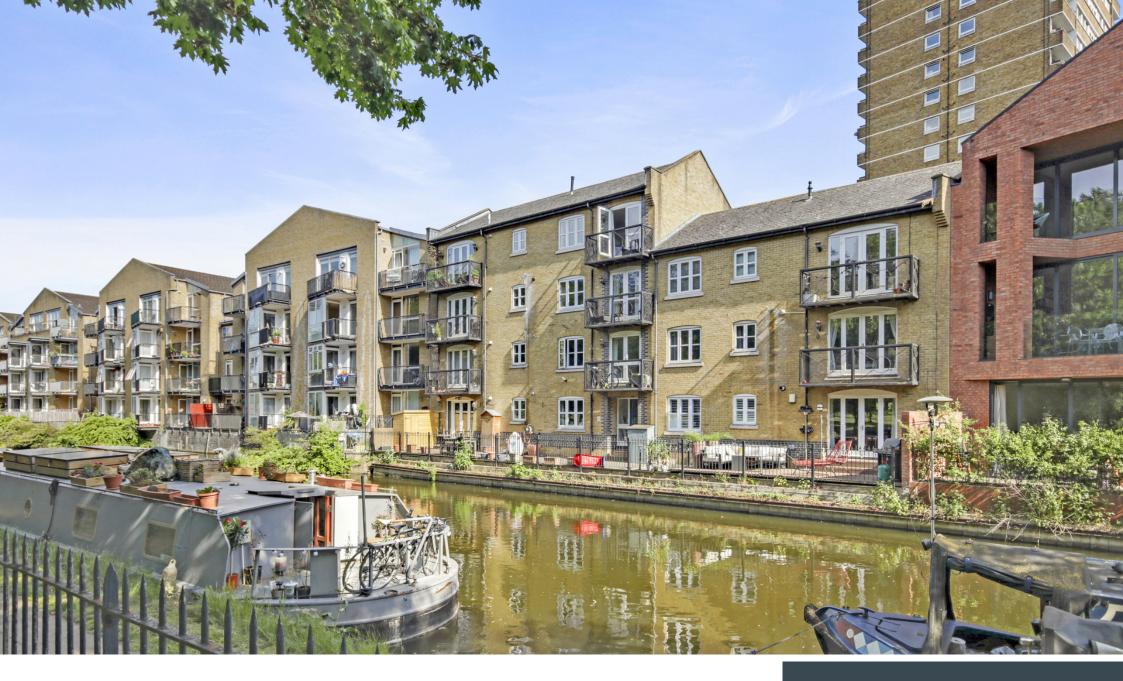

## HASLERS WHARF E3

Sitting on the banks of the Hertford Union Canal, Old Ford Road, E3, this stunning two double bedroom property offers spacious open plan living and a large private terrace with magnificent views overlooking Victoria Park. Other features include secure off-street parking, fitted wardrobes in the master bedroom, dual aspect reception with underfloor heating, a recently updated modern bathroom with shower and stand-alone bathtub, this apartment is not to be missed! Located in the Victoria Park Conservation Area the beautiful green spaces of Victoria Park contain London's widest variety of trees and is the UK's only park to win the Green Flag Award 3 times . The park itself is one of London's largest and most historic parks (known as The Peoples Park) offering beautiful walks, a range of cafes and eateries, sponsored activities, festivals and events including a weekly farmers market every Sunday for fantastic fresh and seasonal produce.