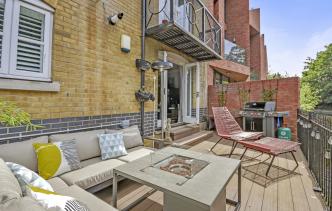

## HASLERS WHARF E3

Sitting on the banks of the Hertford Union Canal, Old Ford Road, E3, this stunning two double bedroom property offers spacious open plan living and a large private terrace with magnificent views overlooking Victoria Park. Other features include secure off-street parking, fitted wardrobes in the master bedroom, dual aspect reception with underfloor heating, a recently updated modern bathroom with shower and stand-alone bathtub, this apartment is not to be missed! Located in the Victoria Park Conservation Area the beautiful green spaces of Victoria Park contain London's widest variety of trees and is the UK's only park to win the Green Flag Award 3 times . The park itself is one of London's largest and most historic parks (known as The Peoples Park) offering beautiful walks, a range of cafes and eateries, sponsored activities, festivals and events including a weekly farmers market every Sunday for fantastic fresh and seasonal produce.