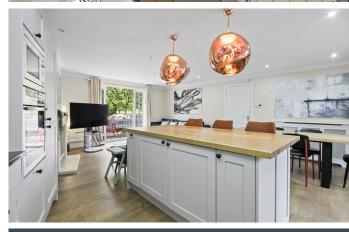

## HASLERS WHARF E3

Sitting on the banks of the Hertford Union Canal, Old Ford Road, E3, this stunning two double bedroom property offers spacious open plan living and a large private terrace with magnificent views overlooking Victoria Park. Other features include secure off-street parking, fitted wardrobes in the master bedroom, dual aspect reception with underfloor heating, a recently updated modern bathroom with shower and stand-alone bathtub, this apartment is not to be missed! Located in the Victoria Park Conservation Area the beautiful green spaces of Victoria Park contain London's widest variety of trees and is the UK's only park to win the Green Flag Award 3 times . The park itself is one of London's largest and most historic parks (known as The Peoples Park) offering beautiful walks, a range of cafes and eateries, sponsored activities, festivals and events including a weekly farmers market every Sunday for fantastic fresh and seasonal produce.