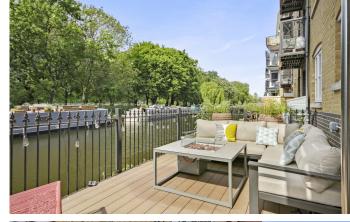

## HASLERS WHARF E3

Sitting on the banks of the Hertford Union Canal, Old Ford Road, E3, this stunning two double bedroom property offers spacious open plan living and a large private terrace with magnificent views overlooking Victoria Park. Other features include secure off-street parking, fitted wardrobes in the master bedroom, dual aspect reception with underfloor heating, a recently updated modern bathroom with shower and stand-alone bathtub, this apartment is not to be missed! Located in the Victoria Park Conservation Area the beautiful green spaces of Victoria Park contain London's widest variety of trees and is the UK's only park to win the Green Flag Award 3 times . The park itself is one of London's largest and most historic parks (known as The Peoples Park) offering beautiful walks, a range of cafes and eateries, sponsored activities, festivals and events including a weekly farmers market every Sunday for fantastic fresh and seasonal produce.