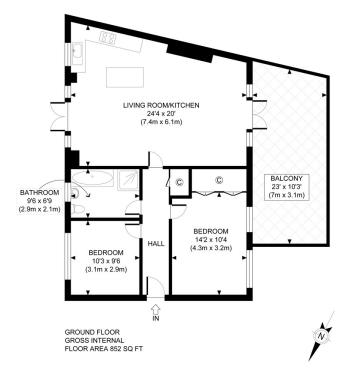

Borough: Tower Hamlets\* Council Tax: E\* EPC: D Tenancy Deposit: £3,116 24+ Month AST Offered Nearest Station: Mile End (0.65 miles) Material Information: www.alexneil.com/material-information

APPROX. GROSS INTERNAL FLOOR AREA 852 SQ FT / 79 SQM