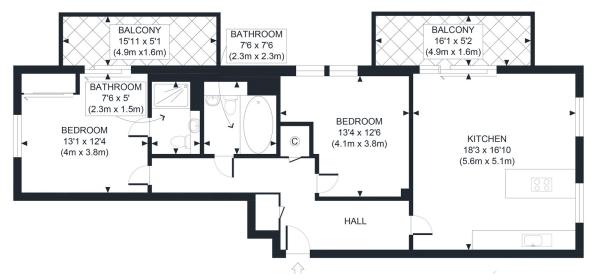

## MORO APARTMENTS E14

A stunning, bright and spacious two bedroom apartment set in the esteemed Moro Apartments, New Festival Avenue, Canary Wharf E14, forming part of the desirable New Festival Quarter development, ideal for the financial hub of Canary Wharf. This excellent two bedroom apartment offers a lovely open-plan reception room and kitchen, and two large private balconies taking direct views of Canary Wharf. There are two luxurious bedrooms, the master with a stylish en-suite bathroom, and a further family bathroom. New Festival Quarter benefits from 24-hour concierge, residents' gymnasium and roof terrace and is located within easy reach from Canary Wharf offering world-class shops, restaurants and entertainment, with rapid transport links to elsewhere in London. Early viewing is highly recommended!