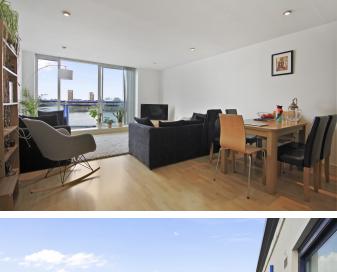

## NOVA BUILDING E14

Enviably located in this stunning Riverside Development, Nova Building, Newton Place, Canary Wharf, E14, is this stunning two double bedroom duplex apartment. The inviting hallway opens to a semi open-plan reception area with access to a private balcony offering uninterrupted views over the River Thames and the City and a fully fitted kitchen with integrated appliances. Then flowing round to two large bedrooms, en-suite to the master and a stylish family bathroom. The apartment also boasts allocated parking and ample storage. Furthermore, the development enjoys a concierge service and residentsâ€<sup>M</sup> gymnasium. The wonderful positioning of this modern home allows for an easy commute and enjoys the financial hub Canary Wharf being easily accessible. An early viewing is recommended.