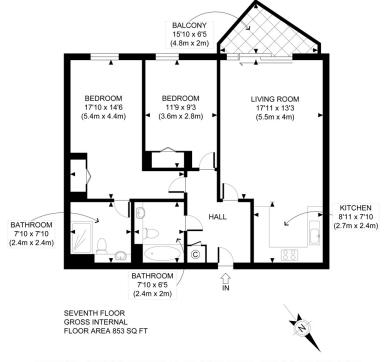

E14, is this stunning two double bedroom duplex apartment. The inviting hallway opens to a semi open-plan reception area with access to a private balcony offering uninterrupted views over the River Thames and the City and a fully fitted kitchen with integrated appliances. Then flowing round to two large bedrooms, en-suite to the master and a stylish family bathroom. The apartment also boasts allocated parking and ample storage. Furthermore, the development enjoys a concierge service and residentsâ€<sup>M</sup> gymnasium. The wonderful positioning of this modern home allows for an easy commute and enjoys the financial hub Canary Wharf being easily accessible. An early viewing is recommended.



Borough: Tower Hamlets\* Council Tax: F\* EPC: B Tenancy Deposit: £2,193 24+ Month AST Offered



## APPROX. GROSS INTERNAL FLOOR AREA 853 SQ FT / 79 SQM

#### t: 020 8075 9039 e: lettings@alexneil.com

Disclaimer: Property descriptions are subjective and used in good faith as an opinion rather than statements of fact. The owner provided information relating to title, tenure, service charges and ground rent information. Therefore, please make specific enquiries to ensure that our descriptions match your expectations of the property. Floor plan measurements are approximate and for illustrative purposes only. Furthermore, we have not tested any services, systems or appliances at this property. And we strongly recommend that you verify all the provided information on inspection and that your surveyor and conveyancer further confirm details. Also, market conditions and property values re