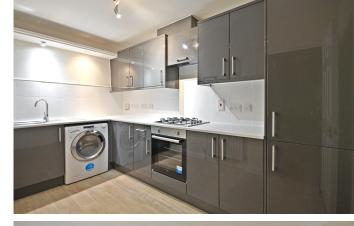

## LAMB COURT E14

This fantastic two bedroom apartment is perfectly placed in Lamb Court, E14 to enjoy charming Limehouse, situated close to the River Thames and picturesque Limehouse Basin. This fantastic apartment has recently undergone a refurbishment and offers a well proportioned interior boasting neutral decor throughout. Lamb Court is peacefully placed on a residential street easily accessible for the popular shops and restaurants in Canary Wharf Complex. The property is also conveniently located for both Limehouse and Westferry stations offering excellent travel connections. An internal inspection is advised.