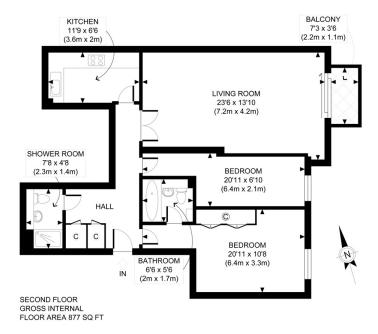

Borough: Tower Hamlets\* Council Tax: E\* EPC: C Tenancy Deposit: £1,991 24+ Month AST Offered

APPROX. GROSS INTERNAL FLOOR AREA 877 SQ FT / 81 SQM

t: 020 8075 9039 e: lettings@alexneil.com

Disclaimer: Property descriptions are subjective and used in good faith as an opinion rather than statements of fact. The owner provided information relating to title, tenure, service charges and ground rent information. Therefore, please make specific enquiries to ensure that our descriptions match your expectations of the property. Floor plan measurements are approximate and for illustrative purposes only. Furthermore, we have not tested any services, systems or appliances at this property. And we strongly recommend that you verify all the provided information on inspection and that your surveyor and conveyancer further confirm details. Also, market conditions and property values regularly fluctuate. And showcased sold properties demonstrate our previous successes rather than indicate live property values. \*As advised by the owner. \*Throperty sold subject to contract.