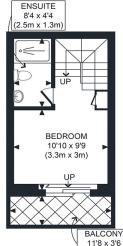

FIRST FLOOR GROSS INTERNAL FLOOR AREA 242 SQ FT

SECOND FLOOR (3.6m x 1.1m) **GROSS INTERNAL** FLOOR AREA 200 SQ FT

(RH)

# FLOOR AREA 139 SQ FT