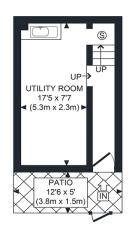

Borough: Tower Hamlets\* Council Tax: C\* EPC: D Tenancy Deposit: £1,904 24+ Month AST Offered Nearest Station: Bow Road (0.29 miles) Material Information: www.alexneil.com/material-information

GROUND FLOOR GROSS INTERNAL FLOOR AREA 189 SQ FT