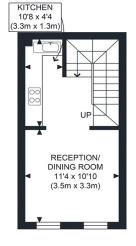

FIRST FLOOR GROSS INTERNAL FLOOR AREA 242 SQ FT

SECOND FLOOR (3.6m x 1.1m) **GROSS INTERNAL** FLOOR AREA 200 SQ FT

(RH)