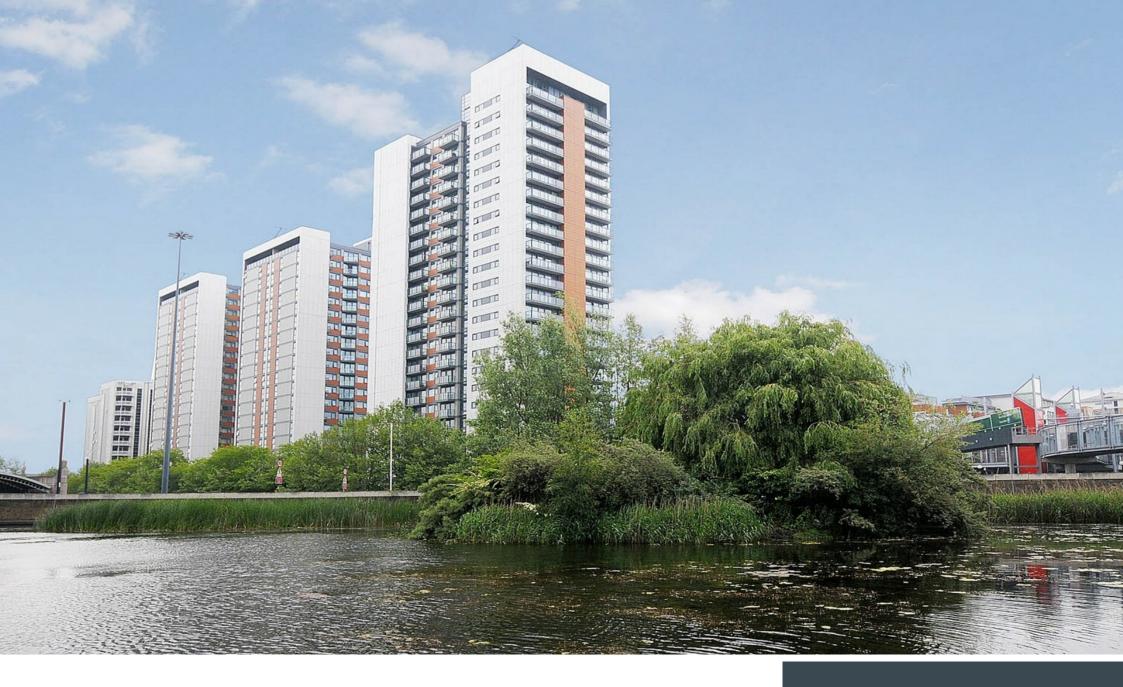

## NEUTRON TOWER E14

Set on the eighteenth floor of the iconic Neutron Tower in Blackwall Way, Canary Wharf E14. The apartment comprises an open plan kitchen living area leading to a balcony offering views over the River Thames, O2 and partial Canary Wharf views, a large double bedroom and a newly redecorated three piece bathroom. Other benefits include 24 hour concierge a private residents' gym, communal gardens. The location is excellent for transport links which include East India DLR station and Blackwall Station DLR which are both only a short walking distance away. Also walking distance to Canary Wharf where there are a wide range of shops, trendy bars and unique restaurants.