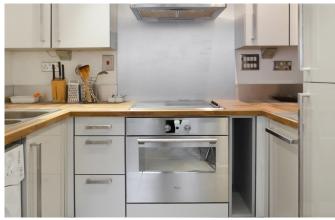

## NEUTRON TOWER E14

Set on the eighteenth floor of the iconic Neutron Tower in Blackwall Way, Canary Wharf E14. The apartment comprises an open plan kitchen living area leading to a balcony offering views over the River Thames, O2 and partial Canary Wharf views, a large double bedroom and a newly redecorated three piece bathroom. Other benefits include 24 hour concierge a private residents' gym, communal gardens. The location is excellent for transport links which include East India DLR station and Blackwall Station DLR which are both only a short walking distance away. Also walking distance to Canary Wharf where there are a wide range of shops, trendy bars and unique restaurants.