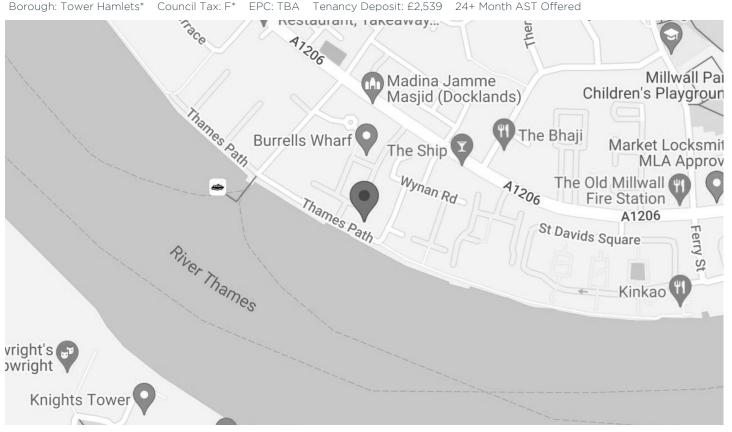

## CHART HOUSE E14

Set within a charming building, Burrells Wharf Square, Canary Wharf, E14. Offering unparalleled views over the River Thames from the balcony and set on the fifth floor of one of the most desirable developments in Docklands is this stunning two bedroom apartment. Chart House offers prestigious living and stylish decor on the Thames. Comprising an expansive lounge with direct access to a large balcony, a separate state of the art kitchen, two large bedrooms and two high-end bathrooms. Burrells Wharf offers superb Residents facilities such as a swimming pool, gym, spa and concierge service. Set perfectly for Mudchute DLR and Mast House Terrace for the Thames Clipper providing access to Canary Wharf and the O2. There are an array of eateries and cosy pubs close to home, ideal for an impromptu meal out. This amazing property is not one to be missed!