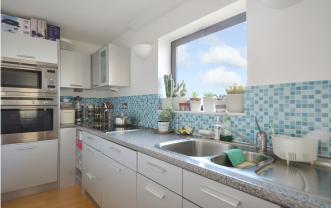

## CHART HOUSE E14

Set within a charming building, Burrells Wharf Square, Canary Wharf, E14. Offering unparalleled views over the River Thames from the balcony and set on the fifth floor of one of the most desirable developments in Docklands is this stunning two bedroom apartment. Chart House offers prestigious living and stylish decor on the Thames. Comprising an expansive lounge with direct access to a large balcony, a separate state of the art kitchen, two large bedrooms and two high-end bathrooms. Burrells Wharf offers superb Residents facilities such as a swimming pool, gym, spa and concierge service. Set perfectly for Mudchute DLR and Mast House Terrace for the Thames Clipper providing access to Canary Wharf and the O2. There are an array of eateries and cosy pubs close to home, ideal for an impromptu meal out. This amazing property is not one to be missed!