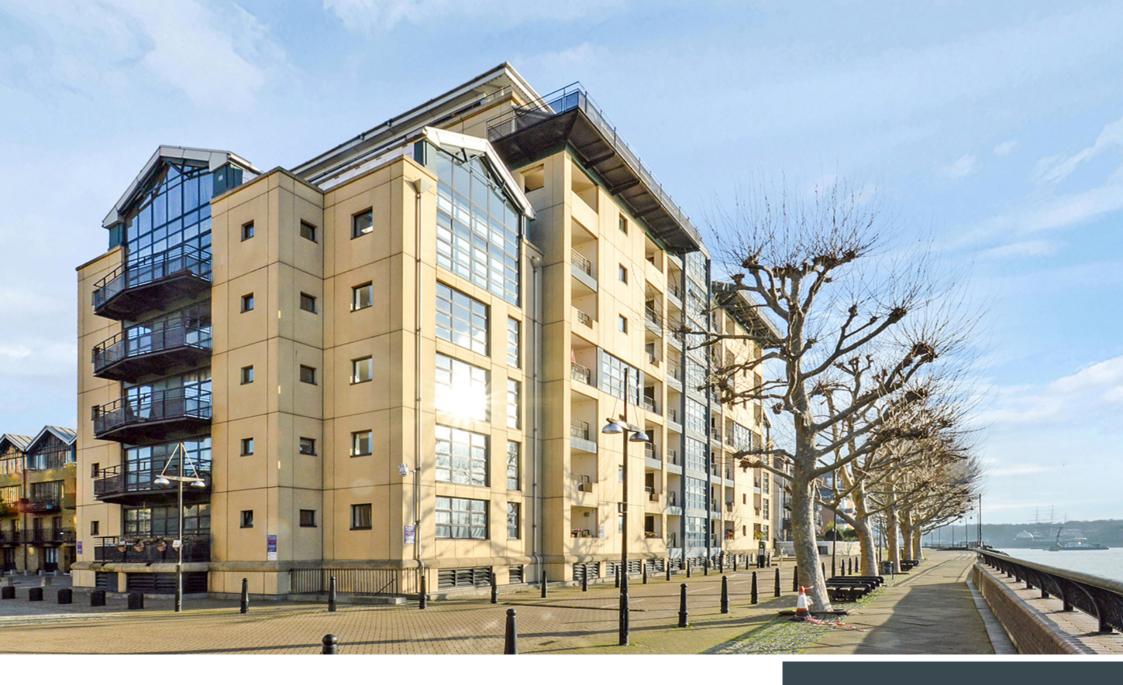

CHART HOUSE E14

2 bedroom apartment

## CHART HOUSE E14

Set within a charming building, Burrells Wharf Square, Canary Wharf, E14. Offering unparalleled views over the River Thames from the balcony and set on the fifth floor of one of the most desirable developments in Docklands is this stunning two bedroom apartment. Chart House offers prestigious living and stylish decor on the Thames. Comprising an expansive lounge with direct access to a large balcony, a separate state of the art kitchen, two large bedrooms and two high-end bathrooms. Burrells Wharf offers superb Residents facilities such as a swimming pool, gym, spa and concierge service. Set perfectly for Mudchute DLR and Mast House Terrace for the Thames Clipper providing access to Canary Wharf and the O2. There are an array of eateries and cosy pubs close to home, ideal for an impromptu meal out. This amazing property is not one to be missed!