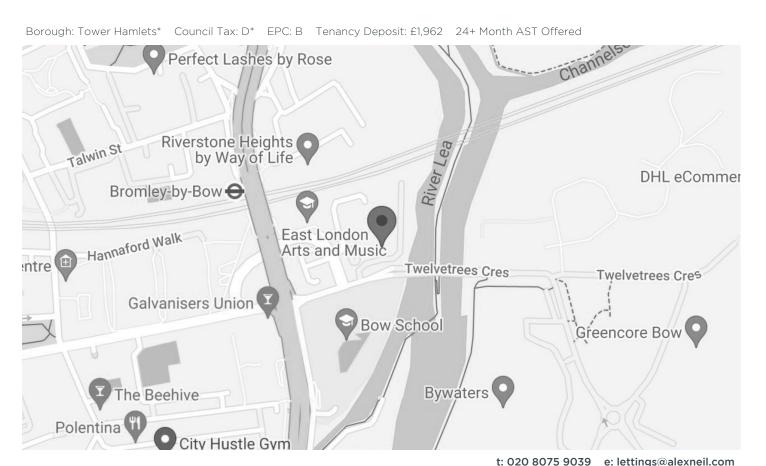

## MALTINGS CLOSE E3

Boasting stunning views, is this spacious two bedroom apartment in Maltings Close, Bow E3. The vast accommodation comprises a generous open-plan reception room opening to a stylish kitchen with modern appliances, two spacious bedrooms; the master with en-suite and a modern family bathroom. The reception room opens to a large balcony where you can absorb the delightful views and unwind. Maltings Close is well placed for Bromley-By-Bow station providing excellent connections to Canary Wharf and the City and is within proximity of many local amenities adding to the convenience. For those who commute by car, allocated parking is also available. An early viewing is advised.