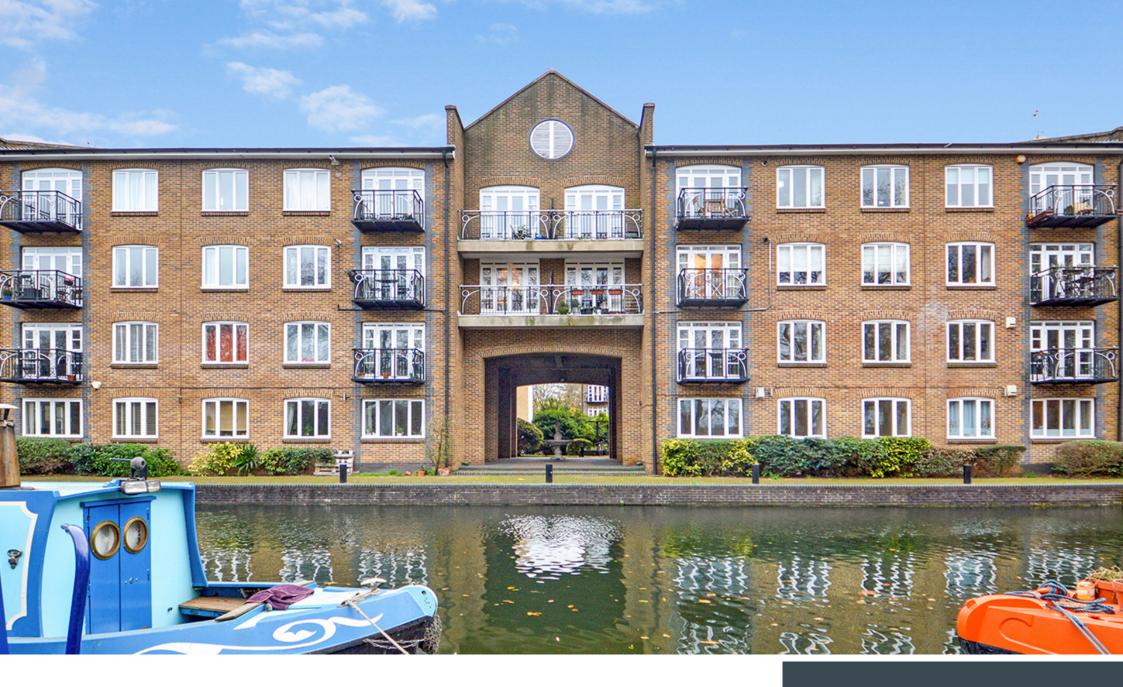

## OLD FORD ROAD E3

A wonderful two bedroom apartment set within a luxurious, gated development, Empire Wharf, Old Ford Road, Bow E3. The idyllic location boasts easy access to Victoria Park and the picturesque Regents Canal. Internally offering generous space throughout and is immaculately presented having undergone some recent redecoration. The apartment enjoys impressive views over the Canal which also provides a great setting for a morning run. Old Ford Road is close to a diverse range of shops and eateries on Roman Road and the excellent bars and restaurants of Canary Wharf and Shoreditch are also easily accessible. An early viewing is highly recommended.