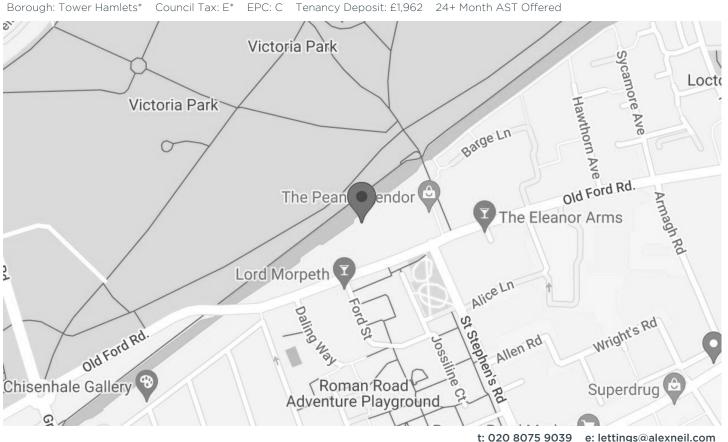

## OLD FORD ROAD E3

A wonderful two bedroom apartment set within a luxurious, gated development, Empire Wharf, Old Ford Road, Bow E3. The idyllic location boasts easy access to Victoria Park and the picturesque Regents Canal. Internally offering generous space throughout and is immaculately presented having undergone some recent redecoration. The apartment enjoys impressive views over the Canal which also provides a great setting for a morning run. Old Ford Road is close to a diverse range of shops and eateries on Roman Road and the excellent bars and restaurants of Canary Wharf and Shoreditch are also easily accessible. An early viewing is highly recommended.