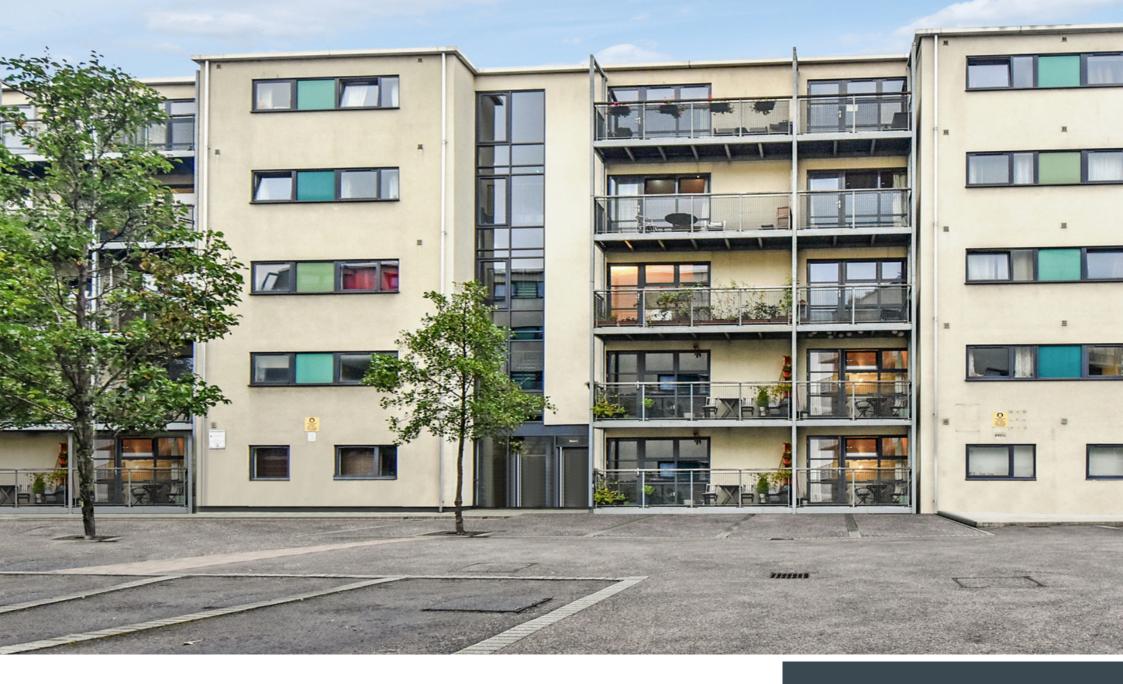

## CARMINE WHARF E14

A simply stunning two bedroom contemporary apartment, ideally set within the private gated development, Carmine Wharf, Copenhagen Place, Limehouse E14. Carmine Wharf is a modern development located just off the beautiful Limehouse Cut and the apartment itself, centres round a well maintained courtyard. The apartment is comprised of a spacious open plan living/kitchen area with integrated appliances, two generous double bedrooms and a family bathroom. The property is within easy reach of Westferry DLR station, with easy access to Canary Wharf and the City, Close to local amenities, Early viewing highly recommend.