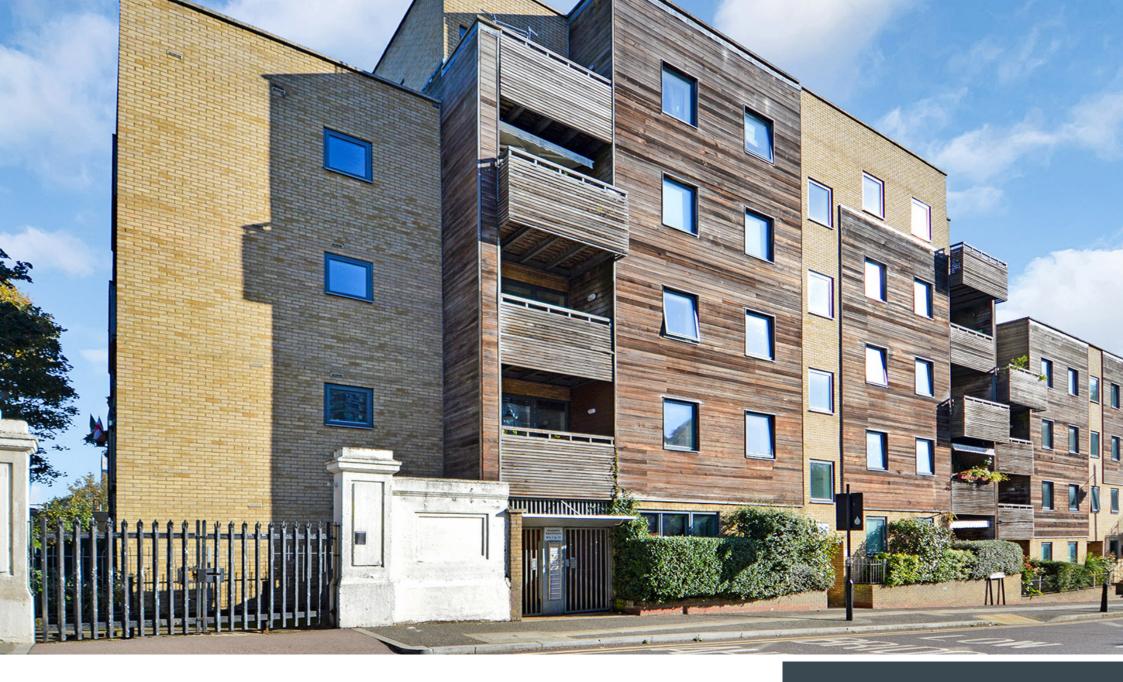

## DUCKETTS APARTMENTS E3

A well presented one bedroom apartment set in the desirable Ducketts Apartments, Wick Lane, Bow E3 over looking the Hertford Union Canal. The property comprises of a large reception room with Juliet Balcony, fitted kitchen with appliances, a good size double bedroom and a well presented bathroom with shower. The property is accessed from a gated development by a secure video entry phone system and benefits from built in storage cupboards. Ducketts Apartment is well positioned within close proximity to Victoria Park with the Olympic Park also a short walk away. Transport links are provided by Hackney Wick, Bow Church, Bow Road train, tube and DLR stations.