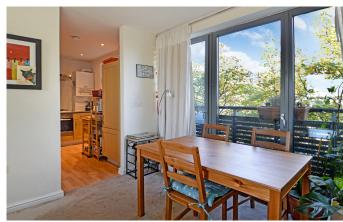

## DUCKETTS APARTMENTS E3

A well presented one bedroom apartment set in the desirable Ducketts Apartments, Wick Lane, Bow E3 over looking the Hertford Union Canal. The property comprises of a large reception room with Juliet Balcony, fitted kitchen with appliances, a good size double bedroom and a well presented bathroom with shower. The property is accessed from a gated development by a secure video entry phone system and benefits from built in storage cupboards. Ducketts Apartment is well positioned within close proximity to Victoria Park with the Olympic Park also a short walk away. Transport links are provided by Hackney Wick, Bow Church, Bow Road train, tube and DLR stations.