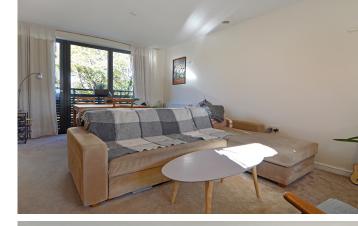

## DUCKETTS APARTMENTS E3

A well presented one bedroom apartment set in the desirable Ducketts Apartments, Wick Lane, Bow E3 over looking the Hertford Union Canal. The property comprises of a large reception room with Juliet Balcony, fitted kitchen with appliances, a good size double bedroom and a well presented bathroom with shower. The property is accessed from a gated development by a secure video entry phone system and benefits from built in storage cupboards. Ducketts Apartment is well positioned within close proximity to Victoria Park with the Olympic Park also a short walk away. Transport links are provided by Hackney Wick, Bow Church, Bow Road train, tube and DLR stations.