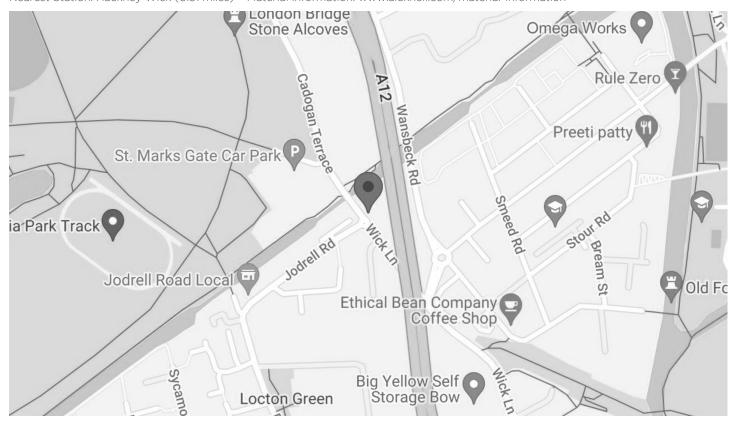

## DUCKETTS APARTMENTS E3

A well presented one bedroom apartment set in the desirable Ducketts Apartments, Wick Lane, Bow E3 over looking the Hertford Union Canal. The property comprises of a large reception room with Juliet Balcony, fitted kitchen with appliances, a good size double bedroom and a well presented bathroom with shower. The property is accessed from a gated development by a secure video entry phone system and benefits from built in storage cupboards. Ducketts Apartment is well positioned within close proximity to Victoria Park with the Olympic Park also a short walk away. Transport links are provided by Hackney Wick, Bow Church, Bow Road train, tube and DLR stations.

Borough: Hackney\* Council Tax: B\* EPC: C Tenancy Deposit: £1,616 24+ Month AST Offered Nearest Station: Hackney Wick (0.31 miles) Material Information: www.alexneil.com/material-information

t: 020 8075 9039 e: lettings@alexneil.com