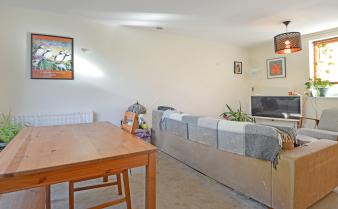

## DUCKETTS APARTMENTS E3

A well presented one bedroom apartment set in the desirable Ducketts Apartments, Wick Lane, Bow E3 over looking the Hertford Union Canal. The property comprises of a large reception room with Juliet Balcony, fitted kitchen with appliances, a good size double bedroom and a well presented bathroom with shower. The property is accessed from a gated development by a secure video entry phone system and benefits from built in storage cupboards. Ducketts Apartment is well positioned within close proximity to Victoria Park with the Olympic Park also a short walk away. Transport links are provided by Hackney Wick, Bow Church, Bow Road train, tube and DLR stations.