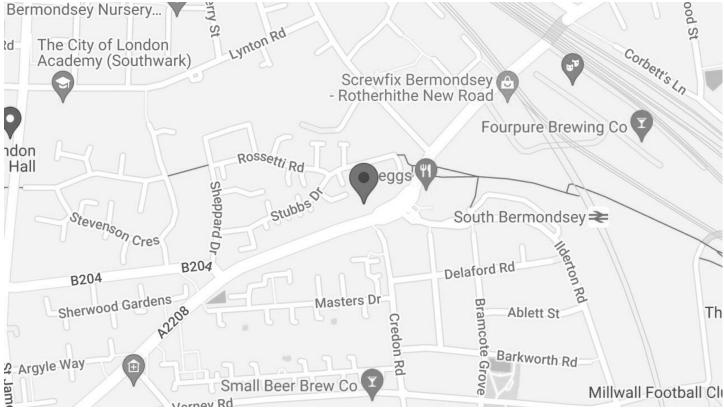

## RENOIR COURT SE16

A wonderful, light and spacious apartment situated in the popular Renoir Court, Stubbs Drive, South Bermondsey SE16. Comprising a large reception room, a modern fully fitted kitchen/diner, two good sized bedrooms and a three piece bathroom suite. Features include secure entry. This peaceful cul-de-sac location is far removed from the hustle and bustle, yet offing the convenience of excellent amenities. The transport links are superb, whether you drive, cycle or use public transport, with an allocated parking space and South Bermondsey train station within easy reach, access to the City and Canary Wharf is made easier and there is also a frequent 24 hour bus service from Old Kent Road nearby. Surrey Quays retail hub affords the perfect place for some retail therapy or the convenience to pick up a couple of bits on your way home. Sure to attract much interest, your earliest viewing is highly recommended.

Borough: Southwark\* Council Tax: C\* EPC: C Tenancy Deposit: £1,720 24+ Month AST Offered Nearest Station: South Bermondsey (0.18 miles) Material Information: www.alexneil.com/material-information