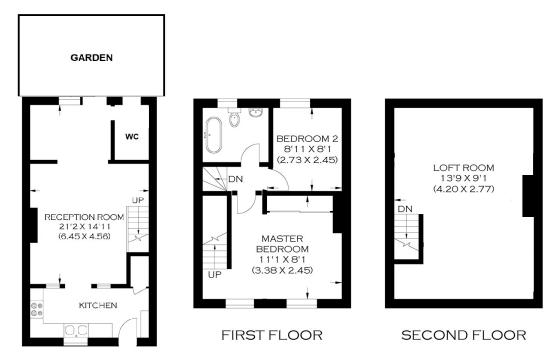

APPROXIMATE GROSS INTERNAL AREA 75.74 SQ M / 815.25 SQ FT

t: 020 8075 9039 e: lettings@alexneil.com

Disclaimer: Property descriptions are subjective and used in good faith as an opinion rather than statements of fact. The owner provided information relating to title, tenure, service charges and ground rent information. Therefore, please make specific enquiries to ensure that our descriptions match your expectations of the property. Floor plan measurements are approximate and for illustrative purposes only. Furthermore, we have not tested any services, systems or appliances at this property. And we strongly recommend that you verify all the provided information on inspection and that your surveyor and conveyancer further confirm details. Also, market conditions and property values regularly fluctuate. And showcased sold properties demonstrate our previous successes rather than indicate live property values. \*As advised by the owner. \*\*Property sold subject to contract.