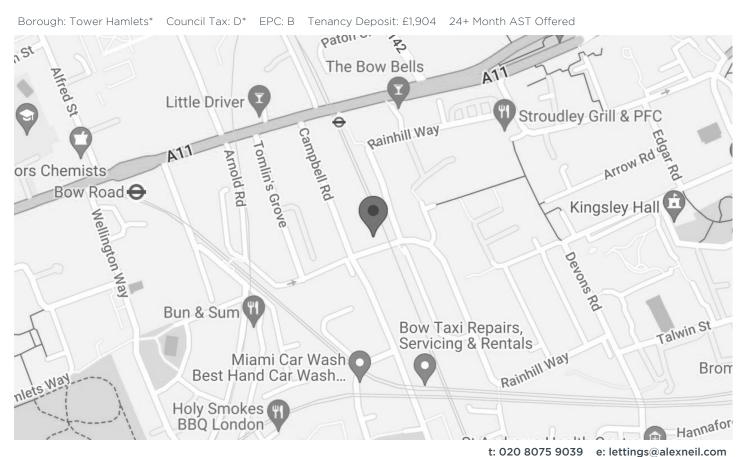

## STEWARD HOUSE E3

Set within the popular Steward House, Trevithick Way, Bow E3, perfectly situated for easy access to Bow Road underground and Bow Church DLR, affording fantastic transport links for connections to The City or Canary Wharf. This well presented apartment has been immaculately kept and benefits from a parking space. The property comprises of an open plan reception/modern integrated kitchen, two generous double bedrooms and two bathrooms. The large private balcony makes an ideal setting for an evening meal or enjoying the last of the summer sunshine. Set in a great location with an array of excellent shopping amenities, pubs and restaurants within close proximity and fantastic bus routes with twenty four hour services into the City and West End.