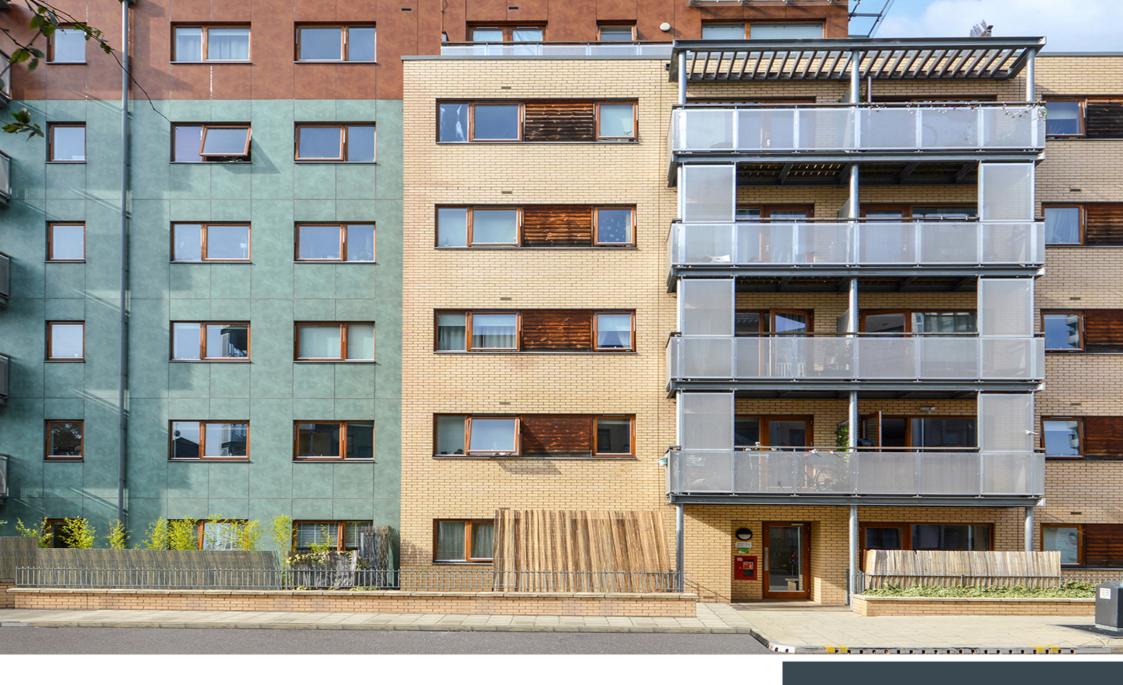

STEWARD HOUSE E3

2 bedroom apartment

## STEWARD HOUSE E3

Set within the popular Steward House, Trevithick Way, Bow E3, perfectly situated for easy access to Bow Road underground and Bow Church DLR, affording fantastic transport links for connections to The City or Canary Wharf. This well presented apartment has been immaculately kept and benefits from a parking space. The property comprises of an open plan reception/modern integrated kitchen, two generous double bedrooms and two bathrooms. The large private balcony makes an ideal setting for an evening meal or enjoying the last of the summer sunshine. Set in a great location with an array of excellent shopping amenities, pubs and restaurants within close proximity and fantastic bus routes with twenty four hour services into the City and West End.