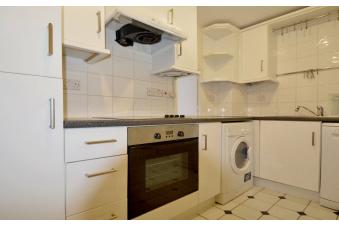

## CODRINGTON COURT SE16

A large two bedroom Riverside apartment within Codrington Court, Rotherhithe Street, Rotherhithe SE16 that offers stunning views over the Thames and Canary Wharf. This neutrally decorated property is presented in good condition throughout. Internally comprising a large lounge with access to a private balcony, a separate fitted kitchen with integrated appliances, two double bedrooms, with en-suite to the master and a modern three-piece bathroom. Benefits include wood flooring, storage space and secure parking. Ideally placed for transport links and local amenities. An early viewing is advised.