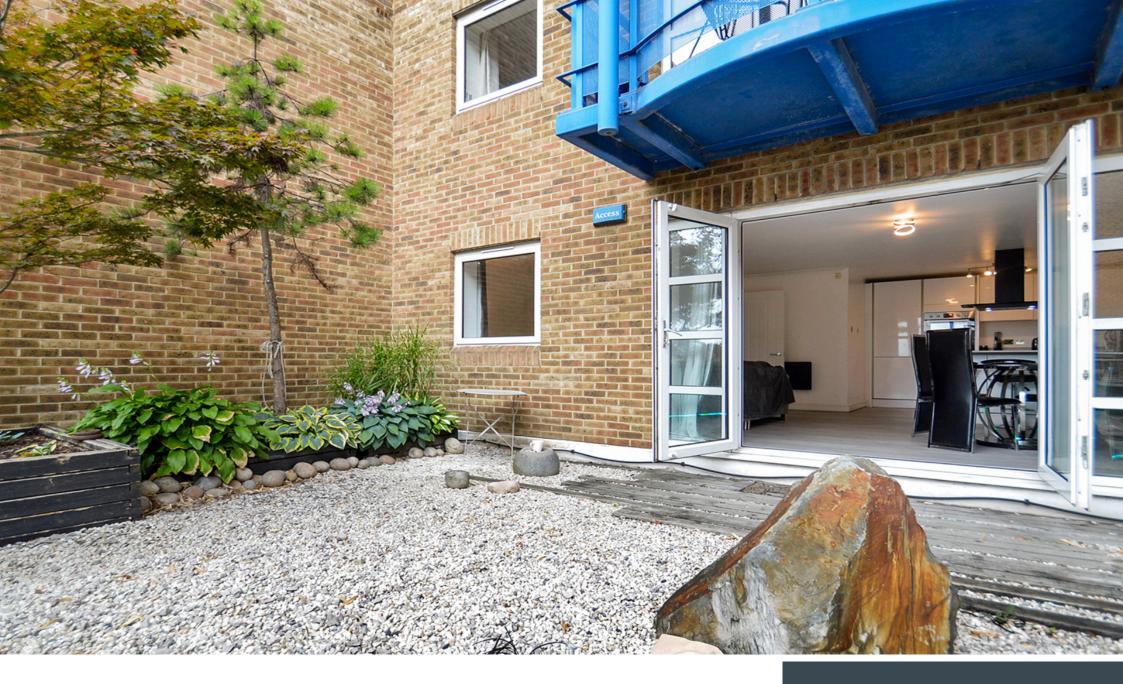

## SCOTIA BUILDING E1W

A newly refurbished two bedroom apartment, located in Scotia Building, Jardine Road, Limehouse E1W forming part of the desired Atlantic Wharf Development. Ideally set at the Western end of Narrow Street, just a short walk from the various bars and restaurants on offer. This raised ground floor property is presented in immaculate condition and comprises a large lounge, state of the art kitchen, double bedrooms and a brand new bathroom. There is an attentive concierge service and the apartment enjoys allocated parking. Your earliest internal inspection is highly recommended.