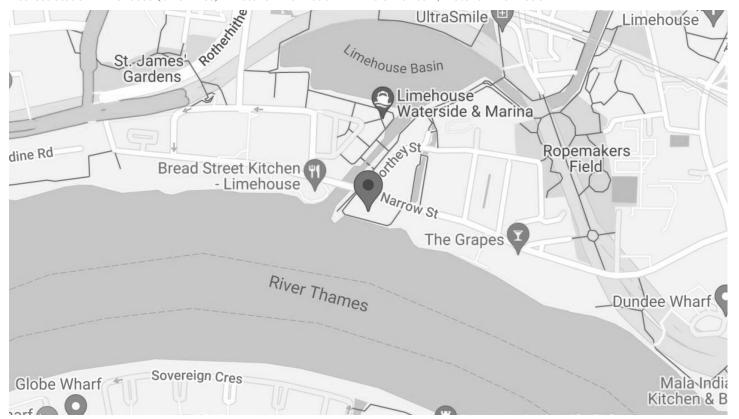

## VICTORIA WHARF E14

Offering luxurious living in a prime position, is this impressive two bedroom apartment in Victoria Wharf, Narrow Street, Limehouse E14. The apartment is well presented throughout and features a large living room with a private balcony and beautiful river views, a separate fitted kitchen, a spacious master bedroom with an en-suite, second bedroom and a family bathroom. The apartment further benefits from secure gated parking and a concierge service. Limehouse Station provides excellent transport links making the commute easier and allows easy access to Canary Wharf and the array of trendy shops and bars it encompasses. Also with the selection of riverside bars and restaurants on offer nearby, it will create the perfect excuse not to cook and meet up with friends.

Borough: Tower Hamlets\* Council Tax: F\* EPC: TBA Tenancy Deposit: £1,847 24+ Month AST Offered Nearest Station: Limehouse (0.25 miles) Material Information: www.alexneil.com/material-information

t: 020 8075 9039 e: lettings@alexneil.com