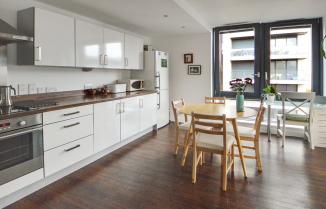

## WHARTON HOUSE E2

A stylish eighth floor, two bedroom apartment, set in the newly developed Wharton House, Palmers Road, Bethnal Green E2. Tucked away along Regents Canal, the location is tranquil yet highly convenient, surrounded by parks and greenery. Internally comprising a large lounge with an open-plan kitchen, two bedrooms, spacious private balcony with partial views of the canal and a modern family bathroom. Also offering concierge service, bike storage and allocated parking. Great transports links as Mile End, Stepney Green and Bethnal Green stations are all working within easy reach. An early viewing is advised.