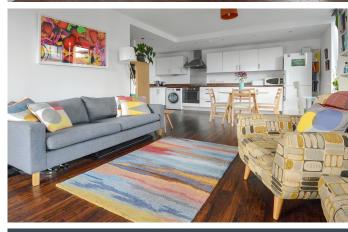

## WHARTON HOUSE E2

A stylish eighth floor, two bedroom apartment, set in the newly developed Wharton House, Palmers Road, Bethnal Green E2. Tucked away along Regents Canal, the location is tranquil yet highly convenient, surrounded by parks and greenery. Internally comprising a large lounge with an open-plan kitchen, two bedrooms, spacious private balcony with partial views of the canal and a modern family bathroom. Also offering concierge service, bike storage and allocated parking. Great transports links as Mile End, Stepney Green and Bethnal Green stations are all working within easy reach. An early viewing is advised.