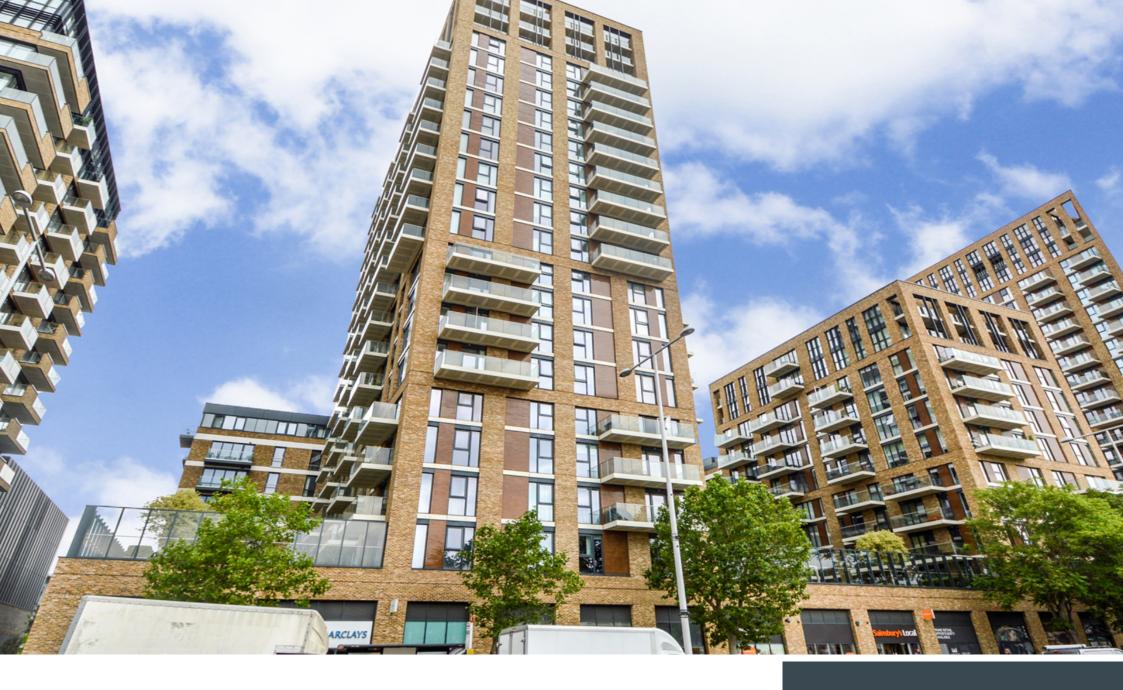

COMPTON HOUSE SE18

1 bedroom apartment

## COMPTON HOUSE SE18

A stunning one bedroom apartment, set in the recently built Compton House, forming part of the prestigious Royal Arsenal Riverside development. Boasting an open plan reception room with a contemporary fitted kitchen, master bedroom, a three piece bathroom and a separate walk-in storage cupboard. This impressive apartment benefits from a spacious balcony that brags direct views across the Thames, landscaped communal gardens and a concierge service. Woolwich Arsenal Station is nearby, offering excellent transport links alongside a variety of eateries and shops offering the utmost convenience.