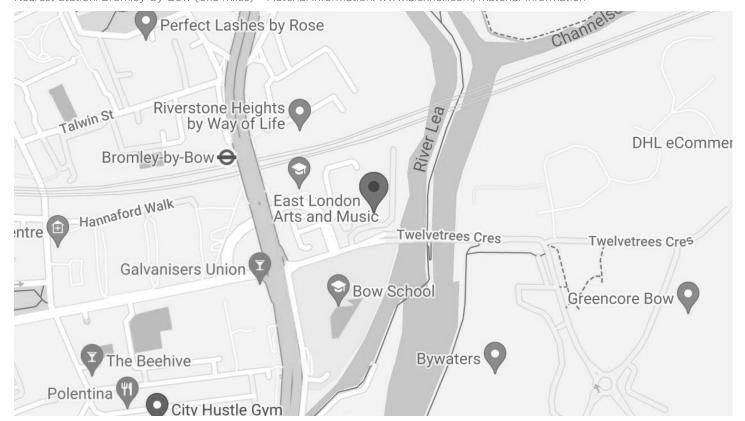

Borough: Tower Hamlets\* Council Tax: D\* EPC: B Tenancy Deposit: £1,731 24+ Month AST Offered

Nearest Station: Bromley-by-Bow (0.13 miles) Material Information: www.alexneil.com/material-information

t: 020 8075 9039 e: lettings@alexneil.com