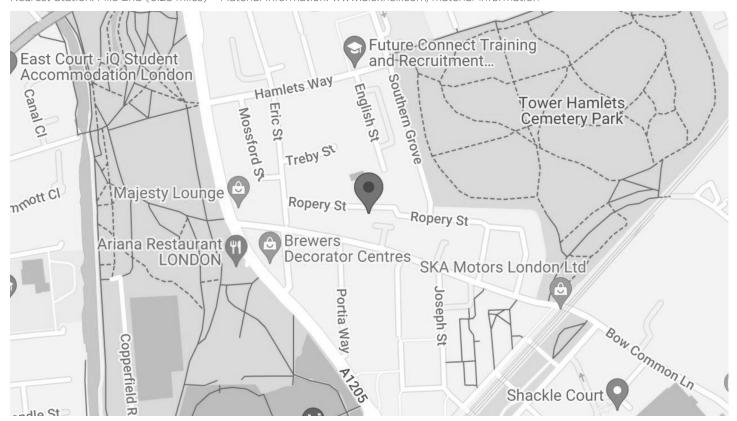

## TWINE TERRACE E3

Rare to the market and enviably located within Twine Terrace, Ropery Street, Mile End E3, is this mid-terraced, two bedroom house. This charming period style house is offered in superb condition. Internally the house contains a large living space, separate fully fitted kitchen, two bedrooms (one with en-suite), family bathroom and plenty of storage. The house further benefits from a generous back garden and off street parking. Ropery Street is within close proximity to Mile End and Devons Road Stations providing great transport links and with Mile End Park also nearby offering a scenic weekend walk, this enchanting home has it all.

Borough: Tower Hamlets\* Council Tax: D\* EPC: D Tenancy Deposit: £2,077 24+ Month AST Offered Nearest Station: Mile End (0.25 miles) Material Information: www.alexneil.com/material-information

t: 020 8075 9039 e: lettings@alexneil.com