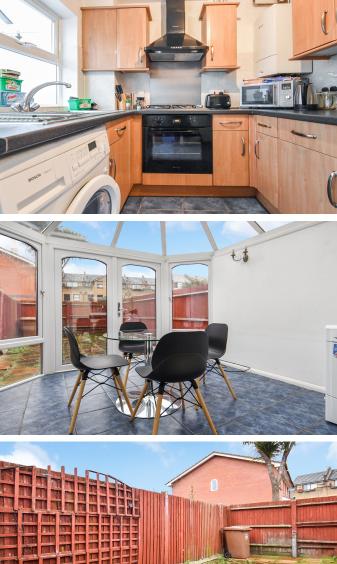

## GREENLAND MEWS SE8

Rare to the market is this well presented and spacious three bedroom town house within the private gated development, Greenland Mews, Deptford SE8. Offering a peaceful residential setting whilst enjoying easy access to the hustle and bustle. The property boasts a large lounge, a comprehensive fitted kitchen, three spacious bedrooms and two bathrooms. In addition, this impressive home features a large conservatory, a private garage, gas central heating and double glazing. There is a wealth of transport links within easy reach and an abundance of local amenities including a huge choice of eateries. The wonderful green space of Deptford Park is nearby offering a perfect spot for a morning run or a nice weekend stroll and a picnic. Must be seen!