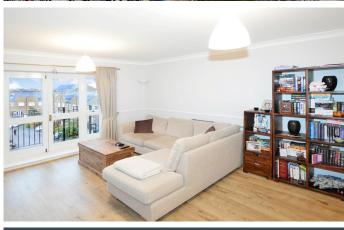

## LEESIDE COURT SE16

A bright and extremely spacious one bedroom apartment, located in a gated and sought-after development of Leeside Court forming part of the prestigious Princes Riverside development. This expansive property comprises of a large lounge and dining area with access to a private balcony, a separate fully fitted kitchen with integrated appliances, a large bedroom and a three-piece bathroom. Features include ample storage space, residents parking and secure video entry. Ideally positioned for Canada Water Station, providing excellent travel connections and within easy reach of Rotherhithe Station, as well as Surrey Quays Shopping Centre offering a vast array of amenities.