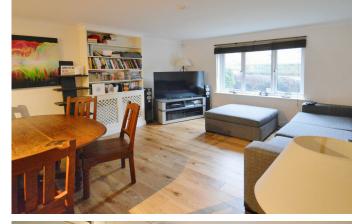

## SHEPPARD DRIVE SE16

A stunning two bedroom apartment, situated in the ever popular Sheppard Drive. This surprisingly large, ground floor property is presented in immaculate condition throughout and internally comprises an open-plan lounge with a comprehensive fully fitted kitchen, two double bedrooms and a stunning family bathroom. Benefiting from residents parking and communal gardens. Ideally placed for South Bermondsey Station providing excellent transport links and a range of local amenities. An early internal inspection is highly recommended.