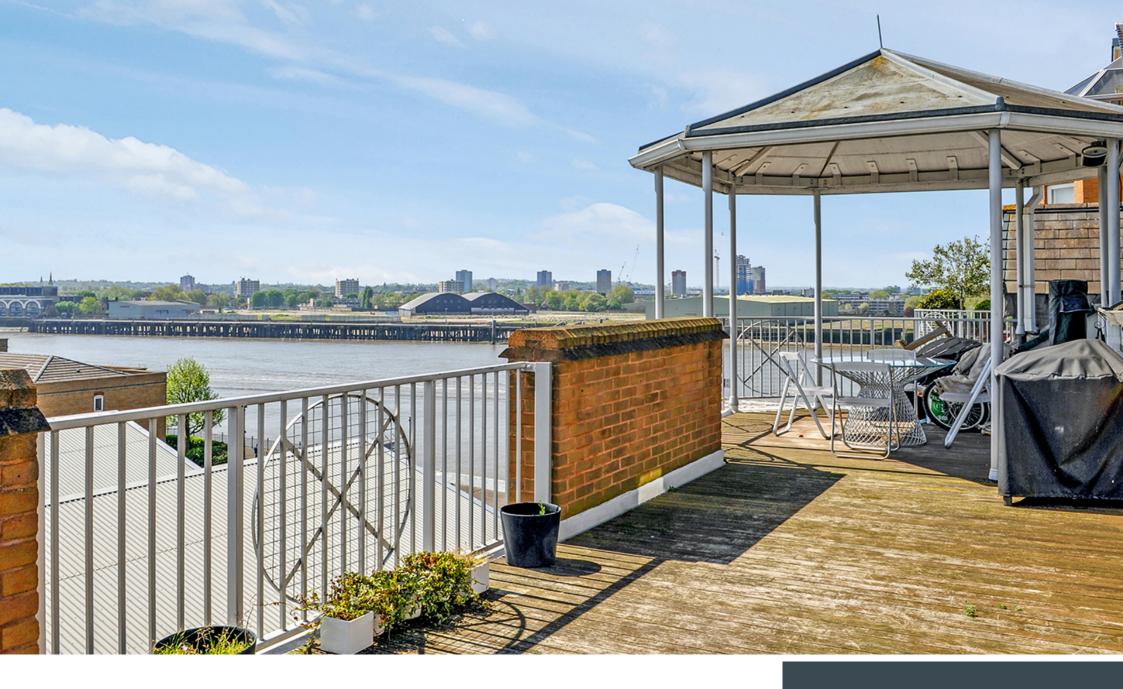

### HERA COURT E14

Set within the highly desirable, Hera Court, Homer Drive, Canary Wharf E14 forming part of the Riverside Cyclops Wharf development, is this modern three bedroom penthouse. Hera Court is well known for offering amazing on-site Residents facilities including 24 hour concierge service and gymnasium, swimming pool, sauna and steam room. This modern and stylish apartment is situated on the sixth floor and boasts a generous reception room with expansive windows and direct access to a large private terrace welcoming an abundance of natural light, a state of the art kitchen with top of the range appliances, three spacious bedrooms, master with walk-in wardrobe, a mezzanine area which can be used as home office and two stylish family bathrooms. Also featuring an allocated parking space and within close proximity to Mudchute and Island Gardens DLR Stations and Masthouse Terrace Pier (Thames Clipper services) offering excellent links.