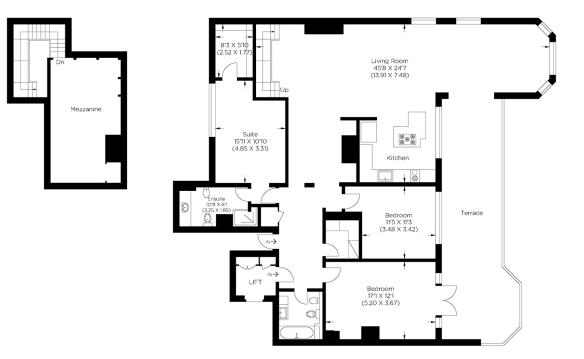

### HERA COURT E14

Set within the highly desirable, Hera Court, Homer Drive, Canary Wharf E14 forming part of the Riverside Cyclops Wharf development, is this modern three bedroom penthouse. Hera Court is well known for offering amazing on-site Residents facilities including 24 hour concierge service and gymnasium, swimming pool, sauna and steam room. This modern and stylish apartment is situated on the sixth floor and boasts a generous reception room with expansive windows and direct access to a large private terrace welcoming an abundance of natural light, a state of the art kitchen with top of the range appliances, three spacious bedrooms, master with walk-in wardrobe, a mezzanine area which can be used as home office and two stylish family bathrooms. Also featuring an allocated parking space and within close proximity to Mudchute and Island Gardens DLR Stations and Masthouse Terrace Pier (Thames Clipper services) offering excellent links.

#### Approximate gross internal area 163.40 sq m / 1758.8 sq ft Mezzanine area 26.91 sq m / 289.65 sq ft