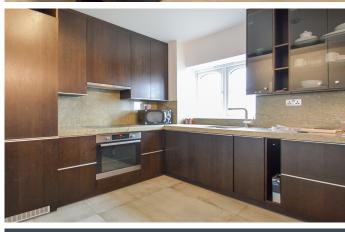

## WHEAT SHEAF CLOSE E14

A simply stunning, newly refurbished two bedroom apartment located on the top floor of the popular Wheat Sheaf Close boasting tranquil river views and easy access to Mudchute DLR station. This property comprises of a fully fitted kitchen, with granite worktops and a spacious reception room offering breath-taking river views, two double bedrooms and a modern family bathroom. This property further benefits from parking, wooden flooring, with underfloor heating and storage space. Internal viewings highly recommended.