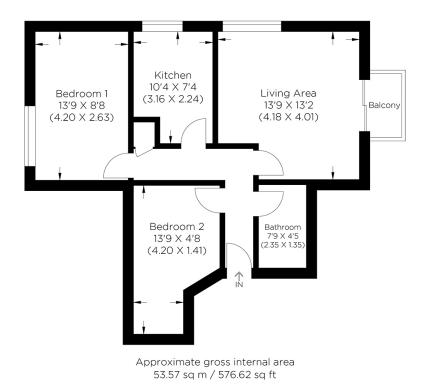

## HERTFORD LOCK HOUSE E3

2 bedroom apartment

## HERTFORD LOCK HOUSE E3

Offering stunning views over Victoria Park and the Hertford Union Canal is this immaculate two bedroom apartment. Situated in the highly sought after Hertford Lock House, the property offers a dual aspect lounge allowing light to flood in, a separate stylish kitchen, two double bedrooms, a modern three piece bathroom and storage space. This charming apartment, set within this peaceful gated Development, also offers off street parking. In close proximity to Hackney Wick Station, Pudding Mill Lane DLR and Stratford Stations, affording superb transport links.