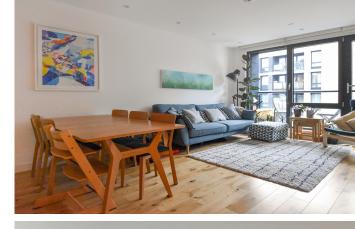

## REGALIA POINT E2

A beautifully presented two bedroom, two bathroom apartment situated on the sixth floor of the desirable Cadmium Square development. Regalia Point is idyllically located on the banks of the Regents Canal in Mile End. This luxury modern apartment features a large bright living/dining space with floor to ceiling windows leading to a private decked balcony, open plan fully fitted kitchen, master bedroom with en-suite, contemporary family bathroom, private balcony and 24 hour concierge service.<br/>
Located within walking distance to both Mile End and Bethnal Green Tube Stations, providing easy access to Victoria Park, Roman Road and an array of cafes, bars and restaurants whilst offering easy access to the City. Parking also negotiable.