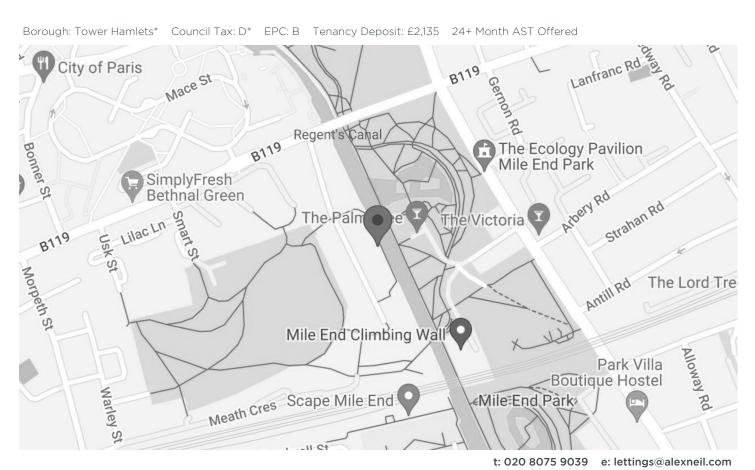

## REGALIA POINT E2

A beautifully presented two bedroom, two bathroom apartment situated on the sixth floor of the desirable Cadmium Square development. Regalia Point is idyllically located on the banks of the Regents Canal in Mile End. This luxury modern apartment features a large bright living/dining space with floor to ceiling windows leading to a private decked balcony, open plan fully fitted kitchen, master bedroom with en-suite, contemporary family bathroom, private balcony and 24 hour concierge service.<br/>
Located within walking distance to both Mile End and Bethnal Green Tube Stations, providing easy access to Victoria Park, Roman Road and an array of cafes, bars and restaurants whilst offering easy access to the City. Parking also negotiable.