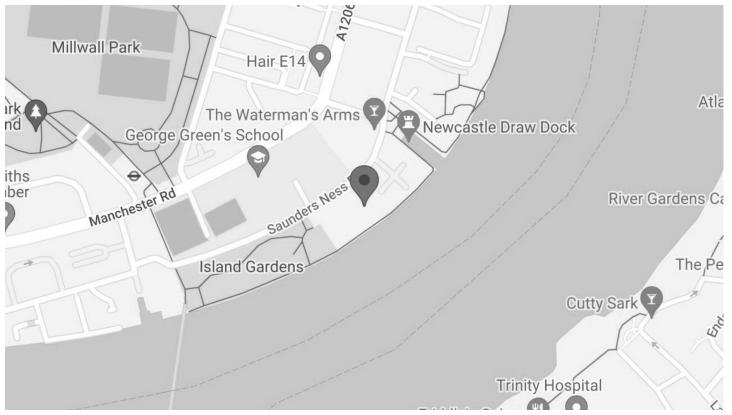

Borough: Tower Hamlets\* Council Tax: F\* EPC: TBA Tenancy Deposit: £1,875 24+ Month AST Offered Nearest Station: Island Gardens (0.19 miles) Material Information: www.alexneil.com/material-information