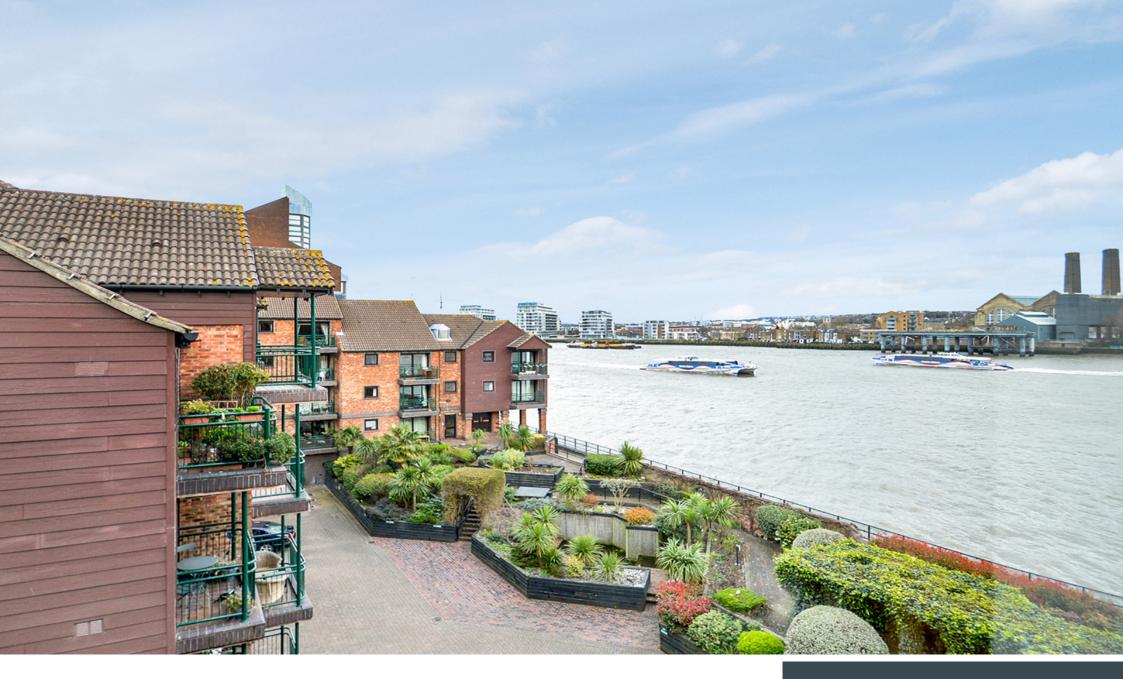

## LURALDA WHARF E14

A very well presented two bedroom apartment, situated in this desirable gated riverside development. Set on the first floor, the property comprises of an open plan kitchen with living area, two double bedrooms and a modern three piece bathroom. Further benefits include a balcony boasting river views, private garage and an allocated parking space. Located with easy reach of the Greenwich Foot Tunnel and Island Gardens DLR offering excellent links across London. This would make the ideal home for professionals looking for a superbly positioned, contemporary home. Internal viewings highly recommended.