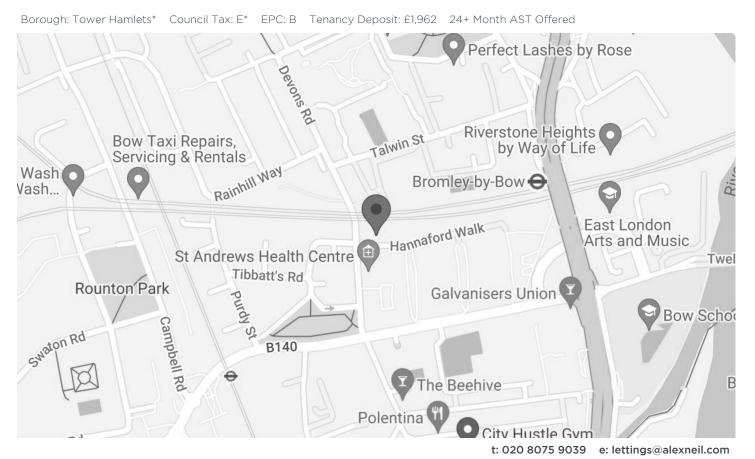

## IVY POINT E3

A very well presented three bedroom, two bathroom apartment in the popular Ivy Point development in Bow. This property boasts an open-plan living area, modern fully fitted kitchen, three generous double bedrooms, en-suite to master, family bathroom and a private balcony which offers views to the East. Also featuring a communal roof terrace, 24 hour concierge and residents' gym for added convenience. The apartment is within very easy reach of Bromley-By-Bow Underground station and well placed for the local shops, bars and restaurants as well as links to Canary Wharf, Stratford and The City.