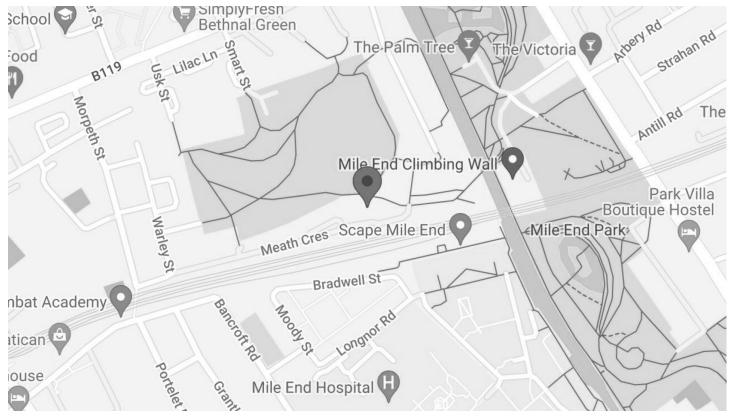

## LEAMORE COURT E2

Set on the third floor of this sought after gated development, is this beautifully decorated apartment. Leamore Court offers an unparalleled location within the tranquil Meath Gardens, easy reach from the Regent's Canal and the large green spaces of Victoria Park. This modern apartment boasts a large lounge with an open plan kitchen, floor to ceiling windows, a large double bedroom and a modern bathroom with a stylish walk-in shower. Further benefits include wooden flooring, Juliet Balcony, double glazing and a on site porter. Viewing highly recommended.

Borough: Tower Hamlets\* Council Tax: C\* EPC: B Tenancy Deposit: £1,443 24+ Month AST Offered

Nearest Station: Stepney Green (0.41 miles) Material Information: www.alexneil.com/material-information

t: 020 8075 9039 e: lettings@alexneil.com