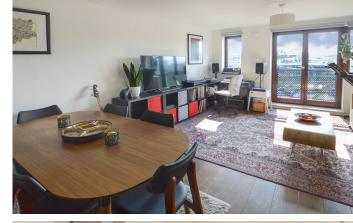

## LEAMORE COURT E2

Set on the third floor of this sought after gated development, is this beautifully decorated apartment. Leamore Court offers an unparalleled location within the tranquil Meath Gardens, easy reach from the Regent's Canal and the large green spaces of Victoria Park. This modern apartment boasts a large lounge with an open plan kitchen, floor to ceiling windows, a large double bedroom and a modern bathroom with a stylish walk-in shower. Further benefits include wooden flooring, Juliet Balcony, double glazing and a on site porter. Viewing highly recommended.