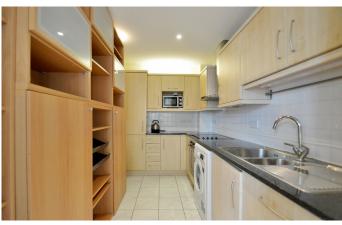

## BOARDWALK PLACE E14

A very modern two double bedroom penthouse, set in the sought after Boardwalk Place. This beautiful property consists of a spacious and bright living-dining room with expansive windows allowing an abundance of natural light to flood in, a separate fully fitted kitchen, two double bedrooms with ample storage, a three piece family bathroom and a en-suite shower room to master bedroom. Other features include access to a huge, private wrap around terrace which provides incredible views across London. This property also benefits from allocated parking and 24 hour concierge.