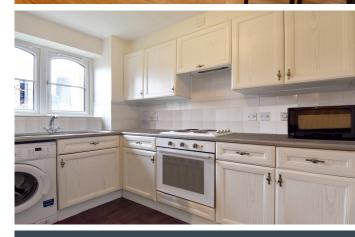

## WHEAT SHEAF CLOSE E14

A modern and spacious apartment directly overlooking the Millwall Dock. This property offers stunning views and it is set in the highly sought after Wheat Sheaf Close. The apartment comprises of a well-proportioned reception room, a modern kitchen, two double bedrooms with an en-suite bathroom to the master, and a three-piece family bathroom. This purpose built development is within easy reach of Mudchute DLR, Asda superstore and a wealth of other local amenities. Due to the superb location and having been newly decorated, this well presented apartment will not be available for long.