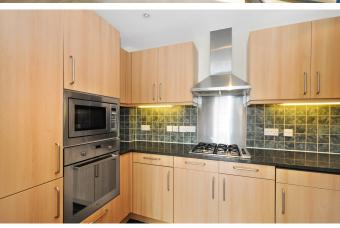

## HARWOOD POINT SE16

Set in a desirable riverside development, is this bright and spacious contemporary style apartment. This property comprises of an ample living room with direct access to a large balcony offering stunning River views, modern fully fitted kitchen with integrated appliances, two large bedrooms, en-suite to the master and a modern family bathroom. Conveniently located for Canada Water and Rotherhithe stations as well as the Greenland Dock Clipper and Hilton Ferry services. This property is in a lovely location with an excellent choice of gastro pubs, restaurants plus walks along the river.