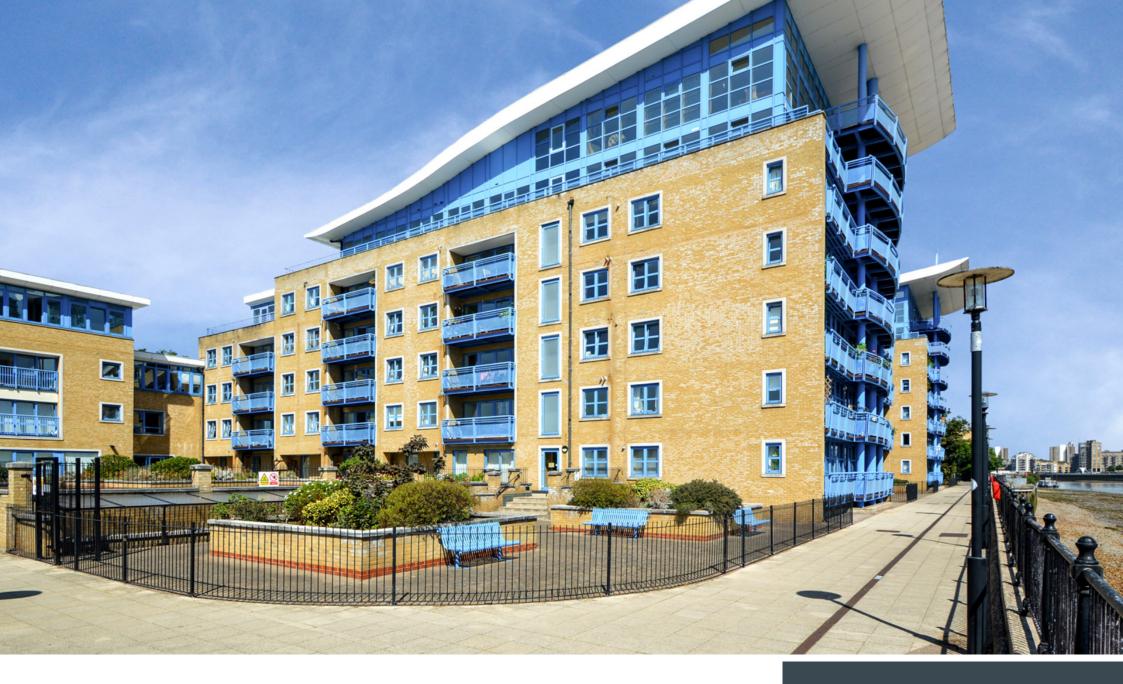

HARWOOD POINT SE16

2 bedroom apartment

## HARWOOD POINT SE16

Set in a desirable riverside development, is this bright and spacious contemporary style apartment. This property comprises of an ample living room with direct access to a large balcony offering stunning River views, modern fully fitted kitchen with integrated appliances, two large bedrooms, en-suite to the master and a modern family bathroom. Conveniently located for Canada Water and Rotherhithe stations as well as the Greenland Dock Clipper and Hilton Ferry services. This property is in a lovely location with an excellent choice of gastro pubs, restaurants plus walks along the river.