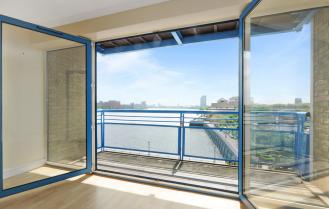

## HARWOOD POINT SE16

Set in a desirable riverside development, is this bright and spacious contemporary style apartment. This property comprises of an ample living room with direct access to a large balcony offering stunning River views, modern fully fitted kitchen with integrated appliances, two large bedrooms, en-suite to the master and a modern family bathroom. Conveniently located for Canada Water and Rotherhithe stations as well as the Greenland Dock Clipper and Hilton Ferry services. This property is in a lovely location with an excellent choice of gastro pubs, restaurants plus walks along the river.