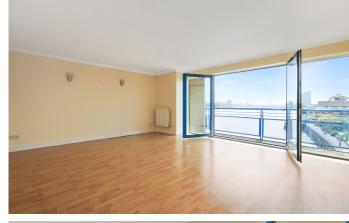

## HARWOOD POINT SE16

Set in a desirable riverside development, is this bright and spacious contemporary style apartment. This property comprises of an ample living room with direct access to a large balcony offering stunning River views, modern fully fitted kitchen with integrated appliances, two large bedrooms, en-suite to the master and a modern family bathroom. Conveniently located for Canada Water and Rotherhithe stations as well as the Greenland Dock Clipper and Hilton Ferry services. This property is in a lovely location with an excellent choice of gastro pubs, restaurants plus walks along the river.