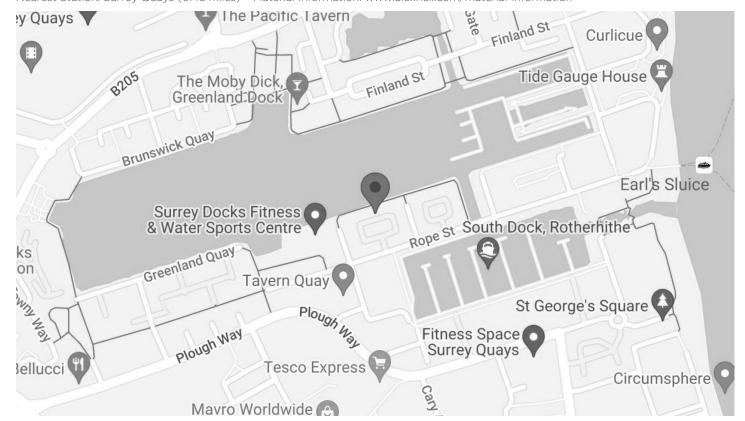

Borough: Southwark\* Council Tax: D\* EPC: TBA Tenancy Deposit: £1,443 24+ Month AST Offered

Nearest Station: Surrey Quays (0.43 miles) Material Information: www.alexneil.com/material-information

t: 020 8075 9039 e: lettings@alexneil.com