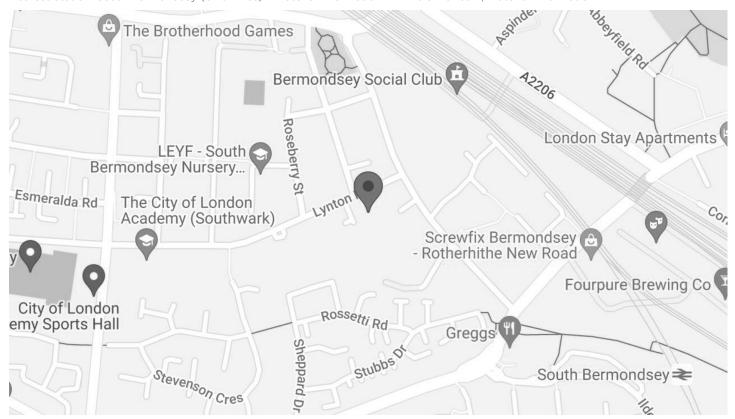

## CORELLI COURT SE1

Corelli Court is situated on Linton Road, conveniently positioned for Bermondsey underground and local high street shops found on Southwark Park Road. Situated on the second floor, this modern apartment comprises; a spacious lounge with floor-to-ceiling windows, private balcony, semi-open plan kitchen with integrated appliances, two double bedrooms and a modern family bathroom. This development also provides a communal bike store and allocated residents parking. This contemporary apartment offers comfort and convenience. Available now, this property is ready for immediate viewing.